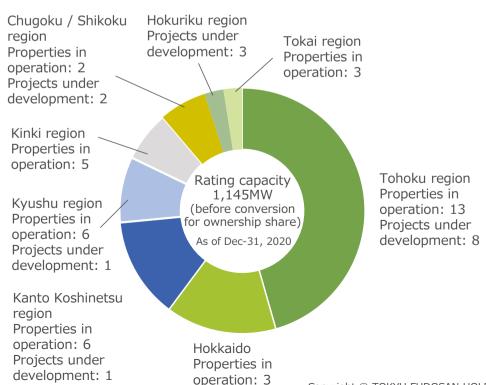

## **Urban Development(7) Renewable energy business**

Investment made progress. Properties in operation rose. **Reene** 

#### Projects acquired (As of Dec-31, 2020)

Properties in operation: 38 Projects under development: 15 (solar power generation projects: 9, wind generation projects: 5,

biomass power generation project: 1)

Investment progress (amount posted in BS) : ¥171.9 billion