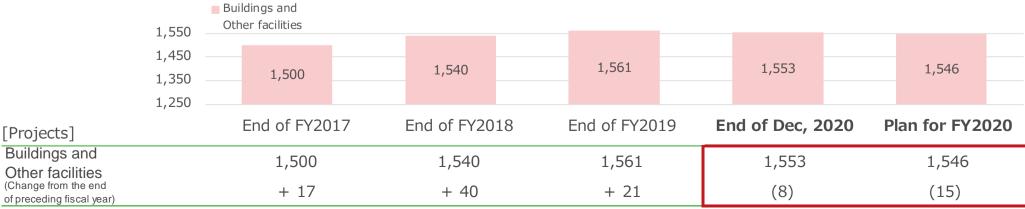

# **Property Management(2) Stock of properties**

As of December 31, 2020

Number of condominiums under management increased, and number of buildings under management decreased due to the liquidation of unprofitable projects.

#### (Trend in stock of management of buildings and other facilities in number of projects)