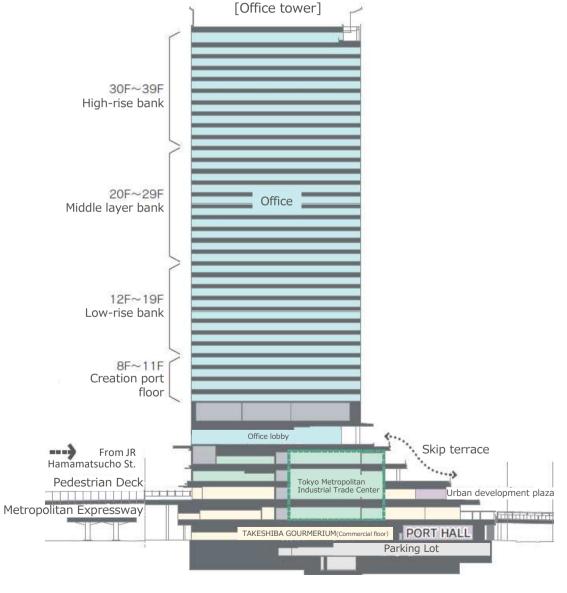

# Urban Development(5) Major projects <Tokyo PortCity Takeshiba>

Both office tower and residence tower were completed.

Office tower opened in September and the pedestrian deck partially started operation.

Office tower Office/Commercial

Floor space: about 182 thousand m

6F Office lobby

2F Minato Yokocho (Commercial floor)