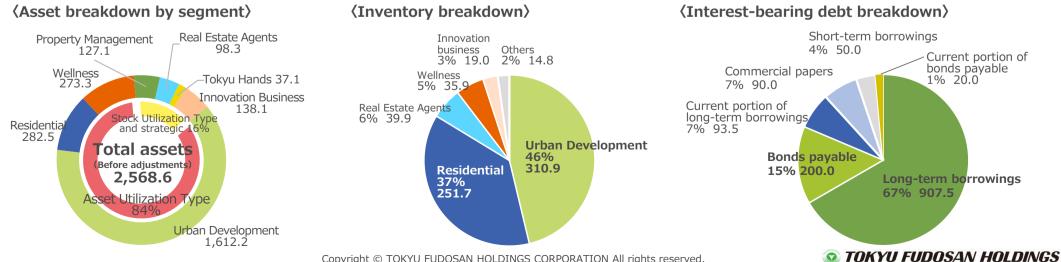

# <Land bank of properties to be completed>

### <Ratio of land bank of redevelopment>

As of Dec-31, 2020

🏿 TOKYU FUDOSAN HOLDINGS