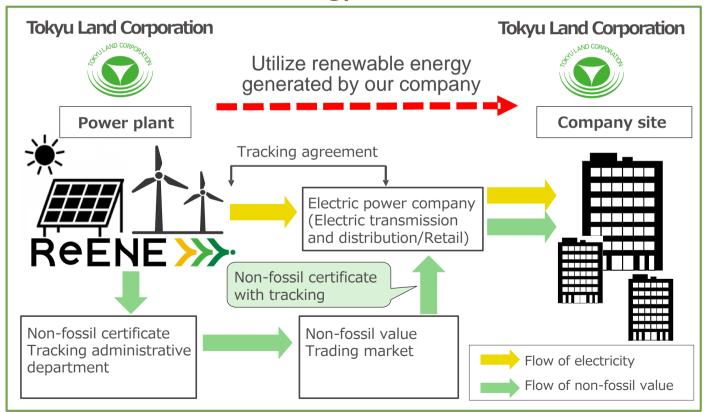

## **Urban Development(7) Renewable energy business**

Investment made progress. Properties in operation rose. **Reene** 

#### Projects acquired (As of Dec-31, 2020)

Properties in operation: 38 Projects under development: 15 (solar power generation projects: 9, wind generation projects: 5,

biomass power generation project: 1)

Investment progress (amount posted in BS) : ¥171.9 billion

#### <Portfolio>

<Investments in Properties in Operation, Investments in Properties made decision, and Number of Projects in Operation>

\* The investment amounts above are different from the amounts posted in BS due to depreciation.

ReENE Chonan Solar Power Plant(Chiba prefecture): 24MW (Operation started in July 2020)