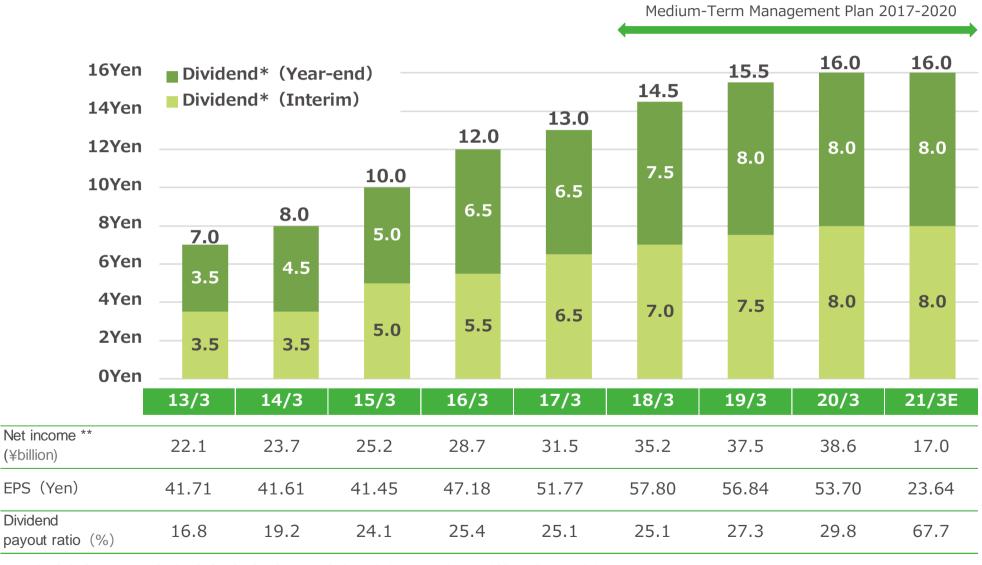

| Rating Agency, Ltd.                                                           |  |  |  |  |

#### (Main uses of sustainability bonds)

- Tokyo PortCity Takeshiba
- Support For Start-ups and Co-creation Business
- ·Kudanminami 1-chome Project (tentative name)
- Membership shared office business [Business-Airport]
- ·Senior housing business

#### <D/E Ratio transition>



\*Proiected D/E ratio on rating is 2.3 following the acquisition of 50% equity credit rating.



Kudanminami 1-chome Project (tentative name)



Senior housing (Setagaya Nakamachi project)

TOKYU FUDOSAN HOLDINGS

#### **Return to Shareholders**

Emphasizing shareholder returns and maintaining stable dividends, the Company will pay dividends per share of 16.0 yen for the fiscal year ending March 31, 2021.



<sup>\*</sup> Dividends before interim dividends for the fiscal year ended March 2014 are those paid by Tokyu Land Corporation.

<sup>\*\* &</sup>quot;Net income" was replaced with "profit attributable to owners of parent" in the fiscal year ended March 31, 2016.

#### **Development of Business to Address Social Issues**

#### **(Evolution of lifestyle creation)**

"Lifestyle Creation 3.0" fuses different aspects of everyday life: living, working and playing

Lifestyle Creation 1.0
Developing Businesses from Buildings

Lifestyle Creation 2.0
Proposing Solutions Using Buildings

Lifestyle Creation 3.0
Combining Every Aspect of Life



Condominiums Detached Houses

Office Buildings





<sup>\*</sup> From the 2019 Integrated Report



#### **Development of Business to Address Social Issues