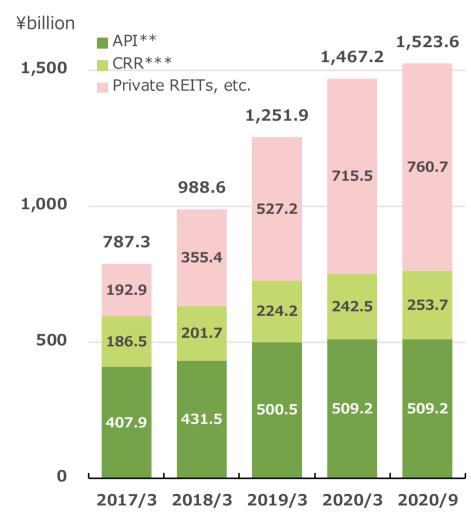

#### <Portfolio>

<Investments in Properties in Operation, Investments in Properties made decision, and Number of Projects in Operation>

\* The investment amounts above are different from the amounts posted in BS due to depreciation.