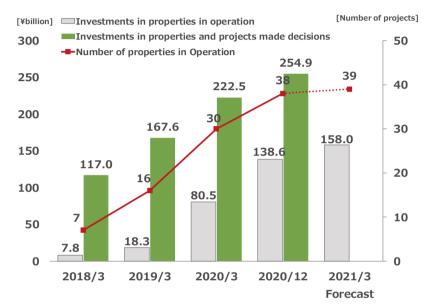

## **Urban Development(7) Renewable energy business**

Investment made progress. Properties in operation rose. **Reene** 

#### Projects acquired (As of Dec-31, 2020)

Properties in operation: 38 Projects under development: 15 (solar power generation projects: 9, wind generation projects: 5,

biomass power generation project: 1)

Investment progress (amount posted in BS) : ¥171.9 billion

#### <Portfolio>

<Investments in Properties in Operation, Investments in Properties made decision, and Number of Projects in Operation>

\* The investment amounts above are different from the amounts posted in BS due to depreciation.