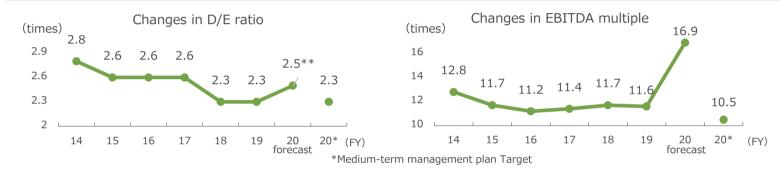

# FY2020 Q3 (First Nine Months) Operating Results

Declines in revenue and profit, reflecting the effects of the spread of the coronavirus, chiefly in the BtoC business.

| (2/12/11/20)                                         |         | First Nine Months<br>(ended Dec-31) |            |         | year<br>Mar-31)          |          | Compared to the same period                                                              |
|------------------------------------------------------|---------|-------------------------------------|------------|---------|--------------------------|----------|------------------------------------------------------------------------------------------|
| (¥ billion)                                          | FY2019  | FY2020                              | Comparison | FY2019  | FY2020<br>Forecast<br>** | Progress | last year                                                                                |
| Operating revenue                                    | 601.2   | 592.6                               | (8.6)      | 963.2   | 895.0                    | 66.2%    | □Operating revenue, Operating profit                                                     |
| Operating profit                                     | 44.3    | 30.1                                | (14.3)     | 79.3    | 44.0                     | 68.3%    | Revenue and profit both decreased due to the impact of the spread of COVID-19, mainly in |
| Non-operating income                                 | 1.0     | 2.9                                 | 1.9        | 1.4     | _                        | _        | the Wellness segment and Tokyu Hands                                                     |
| Non-operating expenses                               | 9.2     | 9.9                                 | 0.7        | 13.3    | _                        | _        | segment, despite an increase in revenues from sales of properties including buildings    |
| Ordinary profit                                      | 36.2    | 23.0                                | (13.1)     | 67.5    | 34.0                     | 67.8%    | for investors in the Urban Development segment.                                          |
| Extraordinary income                                 | _       | 6.8                                 | 6.8        | 0.1     | _                        | _        | segment.                                                                                 |
| Extraordinary losses                                 | 1.2     | 9.6                                 | 8.3        | 4.6     | _                        | _        | □Extraordinary losses                                                                    |
| Income before income taxes and minority interests    | 35.0    | 20.3                                | (14.6)     | 63.0    | _                        | _        | Loss of 6.6 billion yen due to the COVID-19 impact, etc.                                 |
| Profit attributable to owners of parent              | 20.8    | 10.7                                | (10.1)     | 38.6    | 17.0                     | 63.0%    |                                                                                          |
| Total assets                                         | 2,562.8 | 2,688.4                             | 125.6      | 2,487.4 | _                        | _        |                                                                                          |
| Interest-bearing Debt                                | 1,483.4 | 1,566.3                             | 83.0       | 1,361.0 | 1,480.0                  | _        |                                                                                          |
| Equity                                               | 575.6   | 582.1                               | 6.5        | 583.3   | _                        | _        |                                                                                          |
| Equity ratio                                         | 22.5%   | 21.7%                               | (0.8)P     | 23.5%   | _                        | _        |                                                                                          |
| D/E ratio                                            | 2.6     | 2.7                                 | 0.1        | 2.3     | 2.5                      | _        |                                                                                          |
| [D/E ratio in consideration of hybrid financing] *** | _       | 2.5                                 | -          | _       | 2.3                      | _        |                                                                                          |
| EBITDA                                               | -       | -                                   | -          | 117.1   | 87.8                     | _        |                                                                                          |
| EBITDA multiple                                      | _       | _                                   | _          | 11.6    | 16.9                     | _        |                                                                                          |

<sup>\*</sup> Figures in brackets show amounts posted, and figures with the mark + or figures in parentheses show increases or decreases. (The same will apply in the following pages.)

EBITDA Multiple: Interest-Bearing Debt/EBITDA (Operating Profit Before Depreciation) \*\* The figures are the revised forecast that we announced on November 9, 2020.