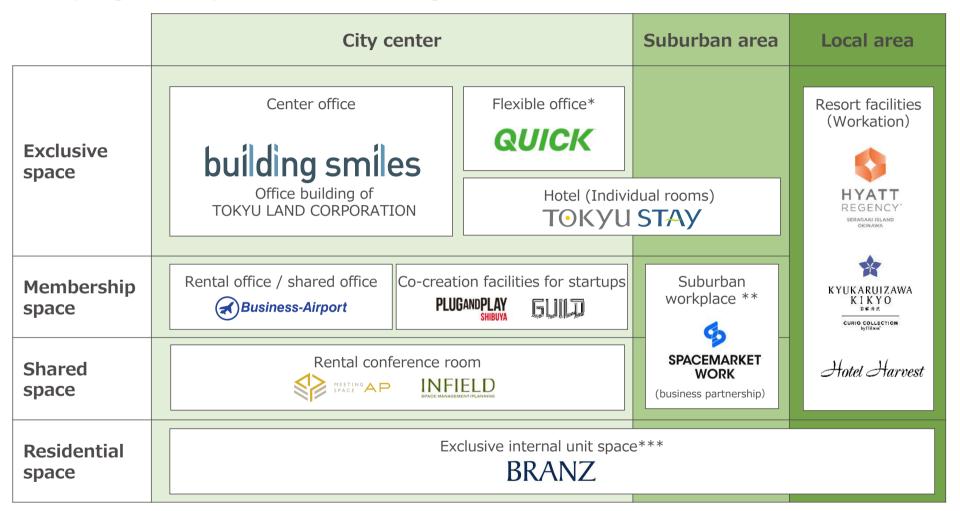

paid by Tokyu Land Corporation.

<sup>\*\* &</sup>quot;Net income" was replaced with "profit attributable to owners of parent" in the fiscal year ended March 31, 2016.

#### **Development of Business to Address Social Issues**

#### **(Evolution of lifestyle creation)**

"Lifestyle Creation 3.0" fuses different aspects of everyday life: living, working and playing

Lifestyle Creation 1.0
Developing Businesses from Buildings

Lifestyle Creation 2.0
Proposing Solutions Using Buildings

Lifestyle Creation 3.0
Combining Every Aspect of Life



Condominiums Detached Houses

Office Buildings





<sup>\*</sup> From the 2019 Integrated Report



#### **Development of Business to Address Social Issues** (Diversification of working styles)

Developing workspaces that leverage our diverse assets.



<sup>\*</sup> The office introduces an agreement that minimizes the initial cost and enables short-term leasing for the flexible opening and relocation of offices

<sup>\*\*</sup> The Company has formed an alliance with Spacemarket, Inc., which operates a platform that enables the leasing of more than 14,000 spaces, including meeting rooms and offices, and provides to its office tenants a service that enables them to use suburban workplaces close to home.

<sup>\*\*\*</sup> BRANZ has introduced compact, comfortable spaces for particular purposes in exclusive spaces for tenants. Each compact space has a door, and tenants can connect them to living rooms or use them as autonomous spaces. They can work from home, using the spaces as workplaces.

### **Development of Business to Address Soci