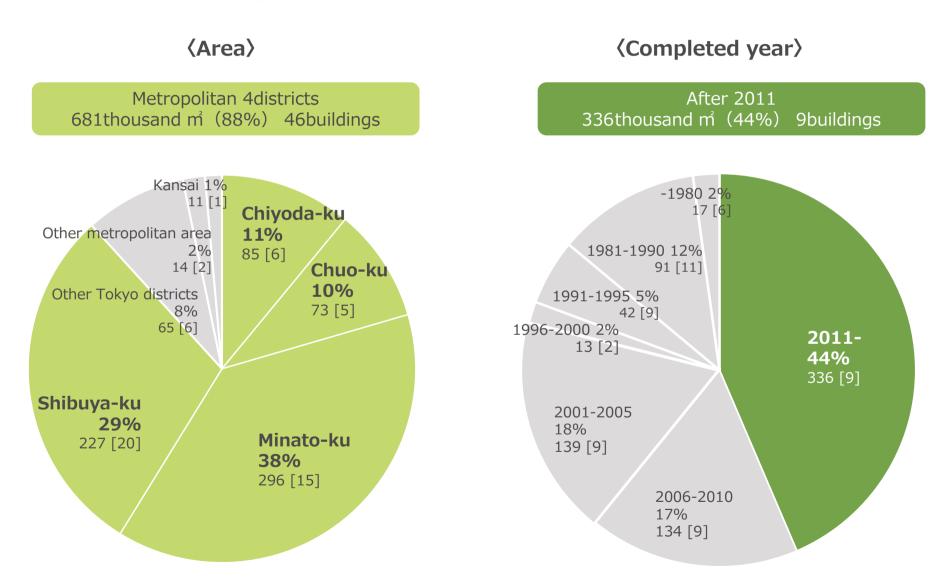

### **Urban Development(4)** Major projects in the Greater Shibuya area

Several projects are ongoing in the Greater Shibuya area.