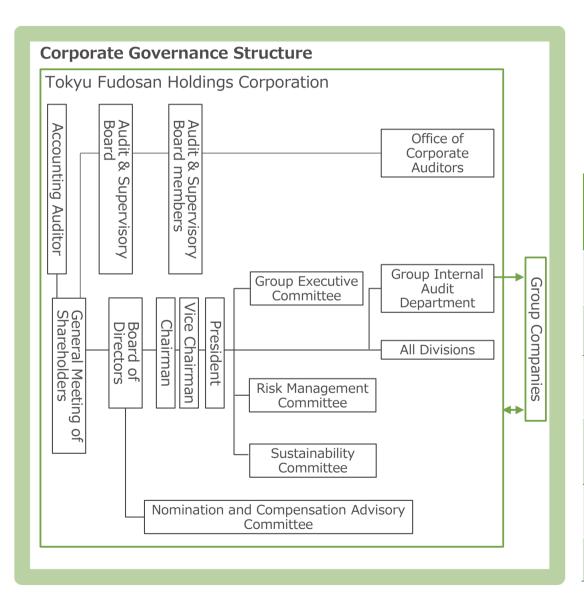

| Differentiation from other facilities through environmentally friendly equipment, etc. Shorter seasons for ski resorts attribute | 2.                                       |

- 2 °Cscenario: To keep the climate change within a temperature rise of up to 2 °C, policies are strengthened and laws and regulations are made tougher, resulting in greater use of renewable energy. A scenario including increased regulatory risks is assumed.
- 4 °Cscenario: Progress in decarbonization is not achieved, and the average temperature rises by around 4 °C, resulting in increasingly serious natural disasters. A scenario including increased transition risks is assumed.

### **Corporate Governance**

Building a governance system to ensure soundness and transparency and expedite decision-making.



<Members of the Board of Directors>

Directors:13 (independent outside directors:4, of which female independent outside director:1)

Audit & Supervisory Board members:4 (of which, outside audit & supervisory board members:2)

<System of Remuneration for Officers>

| Thomas                                  | Fixed<br>Remuneration   | Variable Re                                                 | muneration                           |
|-----------------------------------------|-------------------------|-------------------------------------------------------------|--------------------------------------|
| Item                                    | Monthly<br>Remuneration | Bonus                                                       | Stock-based<br>Compensation          |
| Positioning