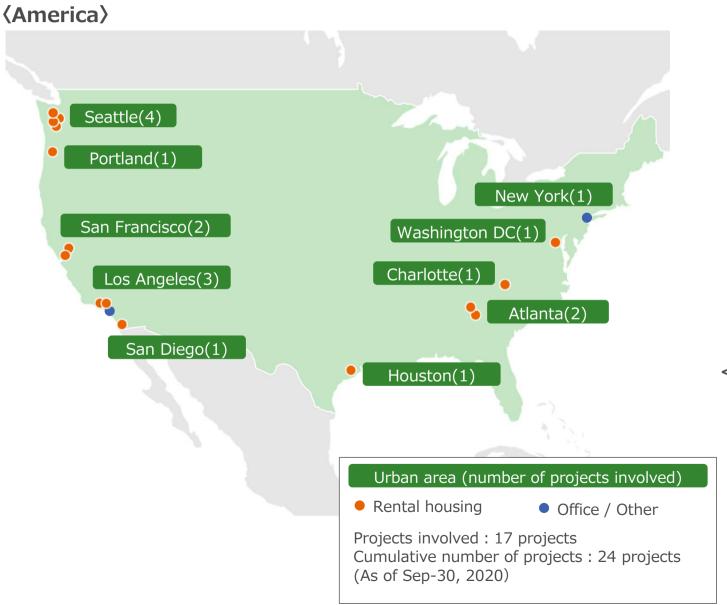

. | 13.3   | 2.8                | (10.4)     | Decrease in condominium sales due to the coronavirus impact |
| Custom-built houses       | 8.6    | _                  | (8.6)      |                                                             |
| Landscape gardening       | 13.4   | 12.2               | (1.2)      |                                                             |
| Operating profit          | (1.4)  | (3.5)              | (2.1)      | Decrease in condominium sales due to the coronavirus impact |

<sup>\*</sup> The custom-built houses business was discontinued at the end of FY2019, and contracting business was transferred to the Property Management segment.

### Innovation Business(2) Overseas operations

17 projects are in progress in the United States. \* As of Sep-30, 2020



#### <425 Park Avenue>

New York Office building redevelopment project 47 stories above ground with 2 basements Completed in January 2021



### <Breakdown of investments by area in overseas operations>



### Trends in equity and interest-bearing debt

Rating Institution: Japan Credit Rating Agency, Ltd. Long-term: A (Stable) Short-term: J-1



<sup>\*</sup>Projected to be 2.3 after the consideration of equity credit for ratings through hybrid financing

#### **Hybrid Financing**

Conducted hybrid financing to improve financial soundness and capital efficiency and for sustainable growth investment.

The second bond was issued by combining Japan's first hybrid corporate bond and sustainability bond. (XThe sustainability bonds obtained a rating of SU1, the highest rating from Japan Credit