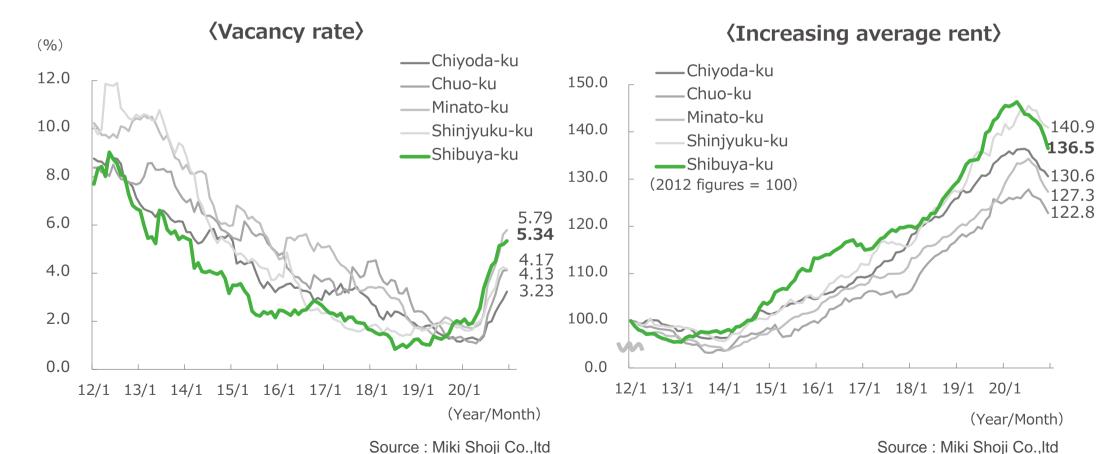

### **Urban Development(2) Vacancy Rate and Rent**

As of December 31, 2020, Average office rent 28,190 yen (Month/Tsubo) Vacancy rate 0.9%

(Tenants actually moving in and out, including Office buildings and Commercial facilities)

<sup>\*</sup> The average office rents of the Company presented include common area service expenses.

<sup>\*\* [</sup>Tokyo 23districts | ... Date Source : CBRE K.K.[Japan Office MarketView |