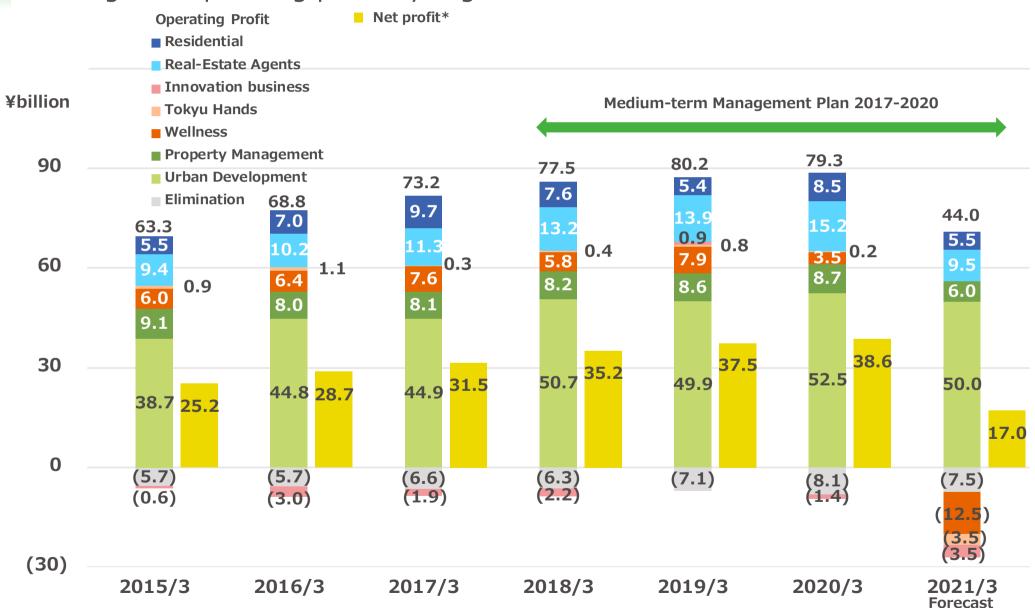

# FY2020 Q3 (First Nine Months) Segment performance

Business activities recovered gradually from the second quarter and progress was generally made in line with the full-year forecast.

| (¥ billion)         | Q3 First Nine Months<br>(ended Dec-31) |        |            |        | Full-year<br>(ended Mar-31) |          | Compared to the same period                                                                                                                                                                                                                                                                                                                                                                                                                                                                                                                                                                                                                                                                                                                                                                                                                                                                                                                                                                                                                                                                                                                                                                                                                                                                                                                                                                                                                                                                                                                                                                                                                                                                                                                                                                                                                                                                                                                                                                                                                                                                                                   |  |
|---------------------|----------------------------------------|--------|------------|--------|-----------------------------|----------|-------------------------------------------------------------------------------------------------------------------------------------------------------------------------------------------------------------------------------------------------------------------------------------------------------------------------------------------------------------------------------------------------------------------------------------------------------------------------------------------------------------------------------------------------------------------------------------------------------------------------------------------------------------------------------------------------------------------------------------------------------------------------------------------------------------------------------------------------------------------------------------------------------------------------------------------------------------------------------------------------------------------------------------------------------------------------------------------------------------------------------------------------------------------------------------------------------------------------------------------------------------------------------------------------------------------------------------------------------------------------------------------------------------------------------------------------------------------------------------------------------------------------------------------------------------------------------------------------------------------------------------------------------------------------------------------------------------------------------------------------------------------------------------------------------------------------------------------------------------------------------------------------------------------------------------------------------------------------------------------------------------------------------------------------------------------------------------------------------------------------------|--|
| (‡ DIIIION)         | FY2019                                 | FY2020 | Comparison | FY2019 | FY2020<br>Forecast          | Progress | last year                                                                                                                                                                                                                                                                                                                                                                                                                                                                                                                                                                                                                                                                                                                                                                                                                                                                                                                                                                                                                                                                                                                                                                                                                                                                                                                                                                                                                                                                                                                                                                                                                                                                                                                                                                                                                                                                                                                                                                                                                                                                                                                     |  |
| Operating revenue   | 601.2                                  | 592.6  | (8.6)      | 963.2  | 895.0                       | 66.2%    | ☐Urban Development                                                                                                                                                                                                                                                                                                                                                                                                                                                                                                                                                                                                                                                                                                                                                                                                                                                                                                                                                                                                                                                                                                                                                                                                                                                                                                                                                                                                                                                                                                                                                                                                                                                                                                                                                                                                                                                                                                                                                                                                                                                                                                            |  |
| Urban Development   | 151.8                                  | 223.4  | 71.6       | 292.6  | 300.0                       | 74.5%    |                                                                                                                                                                                                                                                                                                                                                                                                                                                                                                                                                                                                                                                                                                                                                                                                                                                                                                                                                                                                                                                                                                                                                                                                                                                                                                                                                                                                                                                                                                                                                                                                                                                                                                                                                                                                                                                                                                                                                                                                                                                                                                                               |  |
| Residential         | 70.1                                   | 55.0   | (15.2)     | 136.3  | 140.0                       | 39.3%    | buildings for investors and an increase in operational projects in the renewable energy business.                                                                                                                                                                                                                                                                                                                                                                                                                                                                                                                                                                                                                                                                                                                                                                                                                                                                                                                                                                                                                                                                                                                                                                                                                                                                                                                                                                                                                                                                                                                                                                                                                                                                                                                                                                                                                                                                                                                                                                                                                             |  |
| Property Management | 138.3                                  | 128.5  | (9.8)      | 190.8  | 185.0                       | 69.5%    | □Residential                                                                                                                                                                                                                                                                                                                                                                                                                                                                                                                                                                                                                                                                                                                                                                                                                                                                                                                                                                                                                                                                                                                                                                                                                                                                                                                                                                                                                                                                                                                                                                                                                                                                                                                                                                                                                                                                                                                                                                                                                                                                                                                  |  |
| Real Estate Agents  | 85.3                                   | 84.6   | (0.7)      | 131.4  | 120.0                       | 70.5%    | Both revenue and profit decreased mainly due to an decrease in the number of condominium units sold.                                                                                                                                                                                                                                                                                                                                                                                                                                                                                                                                                                                                                                                                                                                                                                                                                                                                                                                                                                                                                                                                                                                                                                                                                                                                                                                                                                                                                                                                                                                                                                                                                                                                                                                                                                                                                                                                                                                                                                                                                          |  |
| Wellness            | 81.7                                   | 59.8   | (21.9)     | 114.5  | 90.0                        |          | □ Property Management                                                                                                                                                                                                                                                                                                                                                                                                                                                                                                                                                                                                                                                                                                                                                                                                                                                                                                                                                                                                                                                                                                                                                                                                                                                                                                                                                                                                                                                                                                                                                                                                                                                                                                                                                                                                                                                                                                                                                                                                                                                                                                         |  |
| Tokyu Hands         | 75.3                                   | 47.4   | (27.9)     | 96.6   | 70.0                        | 67.7%    | Both revenue and profit declined due to a decrease in orders in the construction business and a reactionary                                                                                                                                                                                                                                                                                                                                                                                                                                                                                                                                                                                                                                                                                                                                                                                                                                                                                                                                                                                                                                                                                                                                                                                                                                                                                                                                                                                                                                                                                                                                                                                                                                                                                                                                                                                                                                                                                                                                                                                                                   |  |
| Innovation business | 22.8                                   | 10.0   | (12.8)     | 35.2   | 15.0                        | 66.8%    | decline in large-scale building construction in the previous year.                                                                                                                                                                                                                                                                                                                                                                                                                                                                                                                                                                                                                                                                                                                                                                                                                                                                                                                                                                                                                                                                                                                                                                                                                                                                                                                                                                                                                                                                                                                                                                                                                                                                                                                                                                                                                                                                                                                                                                                                                                                            |  |
| Elimination         | (24.2)                                 | (16.2) | 8.1        | (34.3) | (25.0)                      |          | ☐ Real Estate Agents  Both revenue and profit decreased mainly due to a fall                                                                                                                                                                                                                                                                                                                                                                                                                                                                                                                                                                                                                                                                                                                                                                                                                                                                                                                                                                                                                                                                                                                                                                                                                                                                                                                                                                                                                                                                                                                                                                                                                                                                                                                                                                                                                                                                                                                                                                                                                                                  |  |
| Operating profit    | 44.3                                   | 30.1   | (14.3)     | 79.3   | 44.0                        | 68.3%    | in the number of transactions of real estate sales                                                                                                                                                                                                                                                                                                                                                                                                                                                                                                                                                                                                                                                                                                                                                                                                                                                                                                                                                                                                                                                                                                                                                                                                                                                                                                                                                                                                                                                                                                                                                                                                                                                                                                                                                                                                                                                                                                                                                                                                                                                                            |  |
| Urban Development   | 32.8                                   | 41.9   | 9.1        | 52.5   | 50.0                        | 83.7%    | agent caused by shorter store opening hours and a reactionary decline in the sale of properties with high                                                                                                                                                                                                                                                                                                                                                                                                                                                                                                                                                                                                                                                                                                                                                                                                                                                                                                                                                                                                                                                                                                                                                                                                                                                                                                                                                                                                                                                                                                                                                                                                                                                                                                                                                                                                                                                                                                                                                                                                                     |  |
| Residential         | 2.4                                    | 0.6    | (1.8)      | 8.5    | 5.5                         | 11.2%    | and the control of many artests and a state of the control of the |  |
| Property Management | 5.5                                    | 2.6    | (2.9)      | 8.7    | 6.0                         | 43.5%    | Both revenue and profit decreased chiefly due to                                                                                                                                                                                                                                                                                                                                                                                                                                                                                                                                                                                                                                                                                                                                                                                                                                                                                                                                                                                                                                                                                                                                                                                                                                                                                                                                                                                                                                                                                                                                                                                                                                                                                                                                                                                                                                                                                                                                                                                                                                                                              |  |
| Real Estate Agents  | 8.9                                    | 6.2    | (2.7)      | 15.2   | 9.5                         | 64.8%    | hotels, fitness clubs and other facilities under management.                                                                                                                                                                                                                                                                                                                                                                                                                                                                                                                                                                                                                                                                                                                                                                                                                                                                                                                                                                                                                                                                                                                                                                                                                                                                                                                                                                                                                                                                                                                                                                                                                                                                                                                                                                                                                                                                                                                                                                                                                                                                  |  |
| Wellness            | 1.5                                    | (9.8)  | (11.2)     | 3.5    | (12.5)                      | _        | ☐ Tokyu Hands  Both revenue and profit declined mainly due to                                                                                                                                                                                                                                                                                                                                                                                                                                                                                                                                                                                                                                                                                                                                                                                                                                                                                                                                                                                                                                                                                                                                                                                                                                                                                                                                                                                                                                                                                                                                                                                                                                                                                                                                                                                                                                                                                                                                                                                                                                                                 |  |
| Tokyu Hands         | 0.8                                    | (3.0)  | (3.8)      | 0.2    | (3.5)                       | _        | existing stores.                                                                                                                                                                                                                                                                                                                                                                                                                                                                                                                                                                                                                                                                                                                                                                                                                                                                                                                                                                                                                                                                                                                                                                                                                                                                                                                                                                                                                                                                                                                                                                                                                                                                                                                                                                                                                                                                                                                                                                                                                                                                                                              |  |
| Innovation business | (1.5)                                  | (3.0)  | (1.5)      | (1.4)  | (3.5)                       | _        | □Innovation business<br>Both revenue and profit decreased, reflecting fewer                                                                                                                                                                                                                                                                                                                                                                                                                                                                                                                                                                                                                                                                                                                                                                                                                                                                                                                                                                                                                                                                                                                                                                                                                                                                                                                                                                                                                                                                                                                                                                                                                                                                                                                                                                                                                                                                                                                                                                                                                                                   |  |
| Elimination         | (6.0)                                  | (5.4)  | 0.5        | (8.1)  | (7.5)                       | _        | condominium sales in the overseas business.                                                                                                                                                                                                                                                                                                                                                                                                                                                                                                                                                                                                                                                                                                                                                                                                                                                                                                                                                                                                                                                                                                                                                                                                                                                                                                                                                                                                                                                                                                                                                                                                                                                                                                                                                                                                                                                                                                                                                                                                                                                                                   |  |