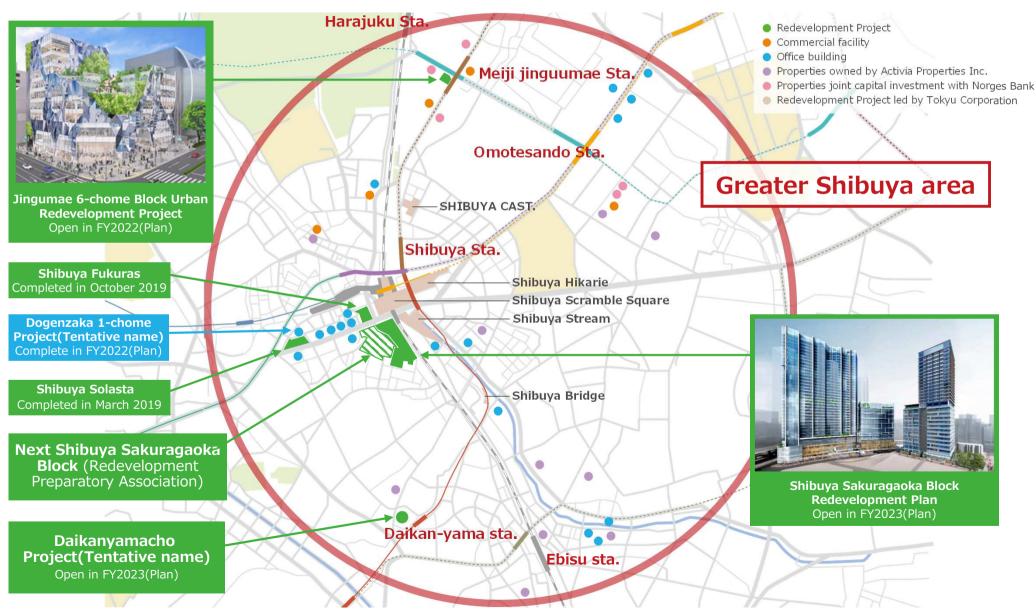

### **Urban Development(4)** Major projects in the Greater Shibuya area

Several projects are ongoing in the Greater Shibuya area.