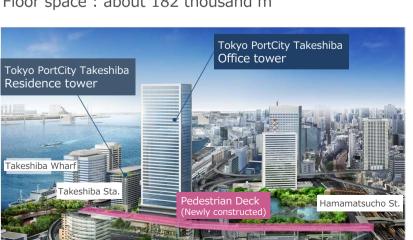

# Urban Development(5) Major projects <Tokyo PortCity Takeshiba>

Both office tower and residence tower were completed.

Office tower opened in September and the pedestrian deck partially started operation.

Office tower Office/Commercial

Floor space: about 182 thousand m

6F Office lobby

2F Minato Yokocho (Commercial floor)