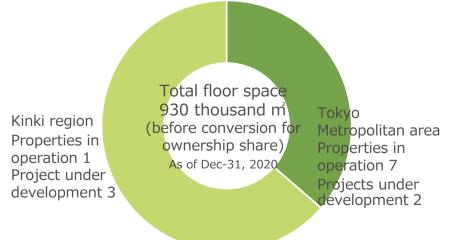

# Urban Development(8) Logistics facilities business เอตุเราเอร อะพายา อะราว

Developing logistics facilities to expand asset types in the cyclical reinvestment business.

#### **Projects acquired** (As of Dec-31, 2020)

Properties in operation: 8

Projects under development: 5

Investment progress: ¥37.0 billion

Major projects:

LOGI'O Miyoshi

(Total floor space:71 thousands m<sup>2</sup>)