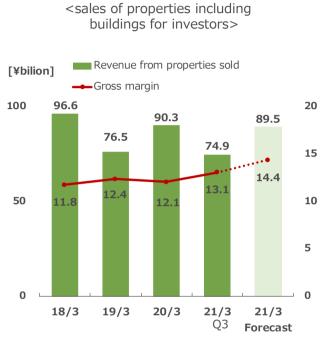

### Urban Development(1) FY2020 Q3(First Nine Months)

Q3: Increases in both revenue and profit FY2020: Increase in revenue and Decrease in profit

| Third Quarter First Nine Months (¥ billion) | FY2019<br>Q3(Apr-Dec) | FY2020<br>Q3(Apr-Dec) | Comparison | Compared to the same period last year                        |
|---------------------------------------------|-----------------------|-----------------------|------------|--------------------------------------------------------------|
| Operating revenue                           | 151.8                 | 223.4                 | 71.6       |                                                              |
| Leasing (Office buildings)                  | 30.6                  | 33.1                  | 2.5        | Newly operated +7.1<br>Lost revenue for properties sold(2.6) |
| Leasing (Commercial facilities)             | 32.1                  | 28.0                  | (4.2)      | Impact of the coronavirus(4.7) (from commercial facilities)  |
| Asset management etc.                       | 23.0                  | 96.0                  | 73.1       | Proceeds from sales +64.0[74.9]                              |
| Leasing (Residence) etc.                    | 66.1                  | 66.3                  | 0.2        | Impact of the coronavirus(2.3) (from rental meeting rooms)   |
| Operating profit                            | 32.8                  | 41.9                  | 9.1        | Gain on sale +8.6[13.1] Impact of the coronavirus(4.7)       |

(Extraordinary loss on COVID-19 impact: 2.3 billion yen)

| Full-year (¥ billion)           | FY2019 | FY2020<br>Forecast | Comparison | Compared to the end of the previous fiscal year                                  |
|---------------------------------|--------|--------------------|------------|----------------------------------------------------------------------------------|
| Operating revenue               | 292.6  | 300.0              | 7.4        |                                                                                  |
| Leasing (Office buildings)      | 40.5   | 46.7               | 6.2        | Newly operated +10.8<br>Lost revenue for properties sold(3.6)                    |
| Leasing (Commercial facilities) | 42.9   | 37.5               | (5.5)      | Impact of the coronavirus(5.5) (from commercial facilities)                      |
| Asset management etc.           | 112.3  | 119.9              | 7.6        | Proceeds from sales (0.7)[89.5]                                                  |
| Leasing (Residence) etc.        | 96.9   | 96.0               | (0.9)      | Impact of the coronavirus(2.6) (from rental meeting rooms)                       |
| Operating profit                | 52.5   | 50.0               | (2.5)      | Newly operated +2.4<br>Gain on sale +2.3[14.4]<br>Impact of the coronavirus(5.8) |