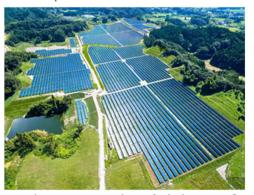

ReENE Chonan Solar Power Plant(Chiba prefecture): 24MW (Operation started in July 2020)