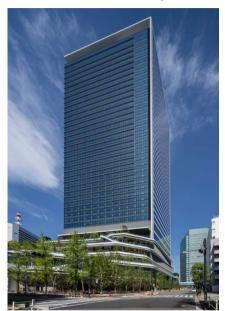

# Urban Development(5) Major projects <Tokyo PortCity Takeshiba>

Both office tower and residence tower were completed.

Office tower opened in September and the pedestrian deck partially started operation.

Office tower Office/Commercial

Floor space: about 182 thousand m

6F Office lobby

2F Minato Yokocho (Commercial floor)