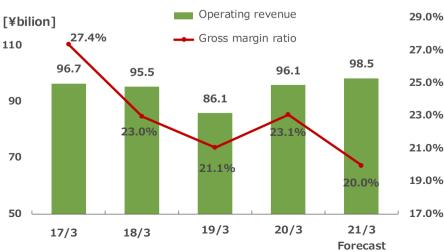

80%) | Kosugi 3rd Avenue The Residence<br>475units(30%)<br>BRANZ City Hasuda<br>168units(100%)<br>BRANZ Tower Ōfuna<br>227units(100%) |
| Purchase of land for sales (¥ billion)                                                      | 40.5<br>(2,385units)                                                                                                                                                                  | 24.9<br>(1,943units)                                                                                                          | 20.0 (Plan) 3Q : 6.1<br>(910units)                                                                                             |



BRANZ Tower Toyosu Complete : October-2021(Plan)

## <Change in operating revenue and gross margin ratio for condominiums>



# <Land bank of properties to be completed>



### <Ratio of land bank of redevelopment>



As of Dec-31, 2020

🏿 TOKYU FUDOSAN HOLDINGS

### **Property Management(1)** FY2020 Q3(First Nine Months)

Q3: Decreases in both revenue and profit FY2020: Decreases in both revenue and profit

| Third Quarter First Nine Months (¥ billion)               | FY2019<br>Q3(Apr-Dec) | FY2020<br>Q3(Apr-Dec) | Comparison | Compared to the same period last year                                                    |
|-----------------------------------------------------------|-----------------------|-----------------------|------------|------------------------------------------------------------------------------------------|
| Operating revenue                                         | 138.3