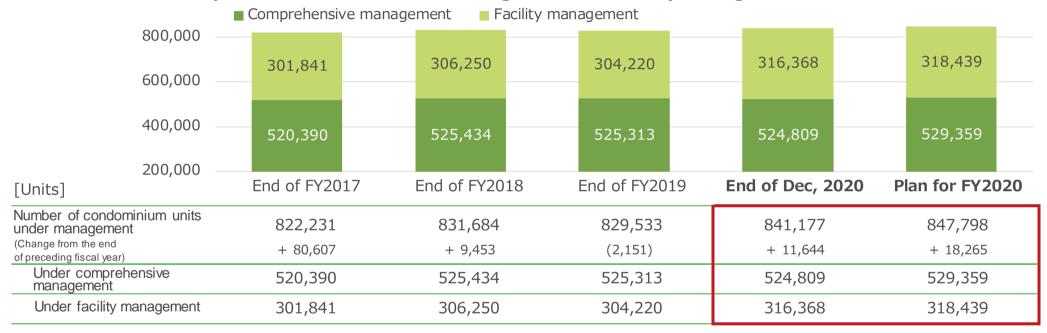

# **Property Management(2) Stock of properties**

As of December 31, 2020

Number of condominiums under management increased, and number of buildings under management decreased due to the liquidation of unprofitable projects.

#### (Trend in stock of comprehensive condominium management and facility management in number of units)