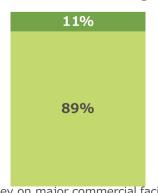

### **Urban Development(2) Vacancy Rate and Rent**

As of December 31, 2020, Average office rent 28,190 yen (Month/Tsubo) Vacancy rate 0.9%

(Tenants actually moving in and out, including Office buildings and Commercial facilities)

<sup>\*</sup> The average office rents of the Company presented include common area service expenses.

<sup>\*\* [</sup>Tokyo 23districts | ... Date Source : CBRE K.K.[Japan Office MarketView |