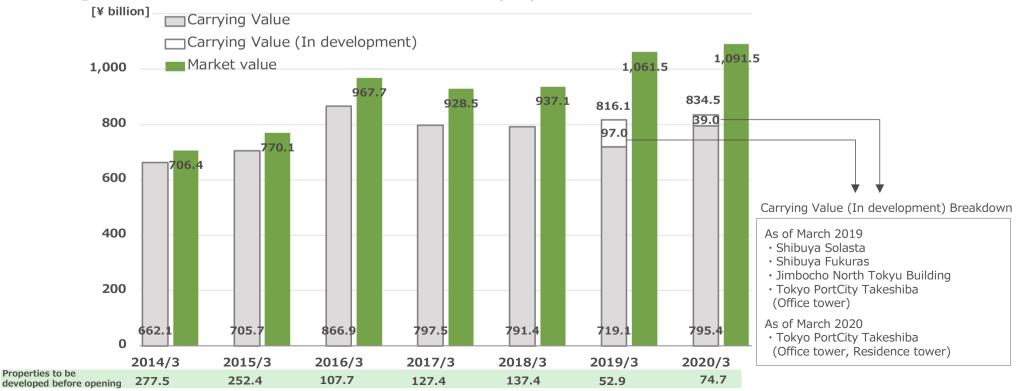

y mainly according to the "standards for appraisal of real estate".                      |
| Market value   | 1,061.5            | 1,091.5            | 30.0       | ■ The properties to be developed before opening are in the early process of development and therefore their market value cannot be grasped (¥52.9 billion at the |
| Difference     | 245.3              | 257.1              | 11.7       | end of March 2019 and ¥74.7 billion at the end of March 2020)*.                                                                                                  |

<sup>\*</sup> Kudanminami 1-chome Project, Jingumae 6-chome Block Urban Redevelopment Project, Shibuya Sakuragaoka Block Redevelopment Plan, and others.

#### < Changes in market value and book value of leased properties and others>



# Distribution of Office Buildings (Urban Development segment)

For the portfolios, Owns 88% of office buildings in 4 central wards, 44% built within 10 years. (As of December 31, 2020)



<sup>\*\*</sup> Office Buildings Floor space: thousand m, []: Number of buildings, The indicated area is the total floor area

### Office market in Shibuya

The vacancy rate in the Shibuya-ku rose, and that tends to be highly volatile. However, vacancy rates within the Group remain at a low level. (see Page 8)

#### <Assumed Causes of High Volatility in Shibuya-ku>

- (1) The average floor area of offices in the Shibuya-ku is small compared with that in the other four central districts, and the vacancy rate is susceptible to fluctuations in the vacant area.
- (2) Growing enterprises such as startups wh