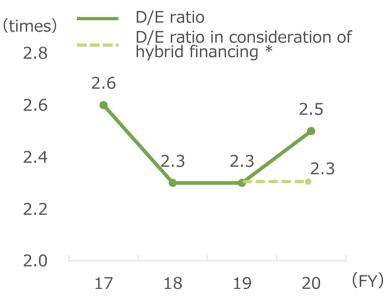

# FY2020 Q3 (First Nine Months) Operating Results

Declines in revenue and profit, reflecting the effects of the spread of the coronavirus, chiefly in the BtoC business.

| (2/12/11/20)                                         |         | First Nine Months<br>(ended Dec-31) |            |         | year<br>Mar-31)          |          | Compared to the same period                                                              |
|------------------------------------------------------|---------|-------------------------------------|------------|---------|--------------------------|----------|------------------------------------------------------------------------------------------|
| (¥ billion)                                          | FY2019  | FY2020                              | Comparison | FY2019  | FY2020<br>Forecast<br>** | Progress | last year                                                                                |
| Operating revenue                                    | 601.2   | 592.6                               | (8.6)      | 963.2   | 895.0                    | 66.2%    | □Operating revenue, Operating profit                                                     |
| Operating profit                                     | 44.3    | 30.1                                | (14.3)     | 79.3    | 44.0                     | 68.3%    | Revenue and profit both decreased due to the impact of the spread of COVID-19, mainly in |
| Non-operating income                                 | 1.0     | 2.9                                 | 1.9        | 1.4     | _                        | _        | the Wellness segment and Tokyu Hands                                                     |
| Non-operating expenses                               | 9.2     | 9.9                                 | 0.7        | 13.3    | _                        | _        | segment, despite an increase in revenues from sales of properties including buildings    |
| Ordinary profit                                      | 36.2    | 23.0                                | (13.1)     | 67.5    | 34.0                     | 67.8%    | for investors in the Urban Development segment.                                          |
| Extraordinary income                                 | _       | 6.8                                 | 6.8        | 0.1     | _                        | _        | segment.                                                                                 |
| Extraordinary losses                                 | 1.2     | 9.6                                 | 8.3        | 4.6     | _                        | _        | □Extraordinary losses                                                                    |
| Income before income taxes and minority interests    | 35.0    | 20.3                                | (14.6)     | 63.0    | _                        | _        | Loss of 6.6 billion yen due to the COVID-19 impact, etc.                                 |
| Profit attributable to owners of parent              | 20.8    | 10.7                                | (10.1)     | 38.6    | 17.0                     | 63.0%    |                                                                                          |
| Total assets                                         | 2,562.8 | 2,688.4                             | 125.6      | 2,487.4 | _                        | _        |                                                                                          |
| Interest-bearing Debt                                | 1,483.4 | 1,566.3                             | 83.0       | 1,361.0 | 1,480.0                  | _        |                                                                                          |
| Equity                                               | 575.6   | 582.1                               | 6.5        | 583.3   | _                        | _        |                                                                                          |
| Equity ratio                                         | 22.5%   | 21.7%                               | (0.8)P     | 23.5%   | _                        | _        |                                                                                          |
| D/E ratio                                            | 2.6     | 2.7                                 | 0.1        | 2.3     | 2.5                      | _        |                                                                                          |
| [D/E ratio in consideration of hybrid financing] *** | _       | 2.5                                 | -          | _       | 2.3                      | _        |                                                                                          |
| EBITDA                                               | -       | -                                   | -          | 117.1   | 87.8                     | _        |                                                                                          |
| EBITDA multiple                                      | _       | _                                   | _          | 11.6    | 16.9                     | _        |                                                                                          |

\*\*\* Implemented hybrid financing and raised 70 billion yen in December 2020. In terms of credit rating, 50% of the funds raised are regarded as equity by Japan Credit Rating Agency, Ltd.