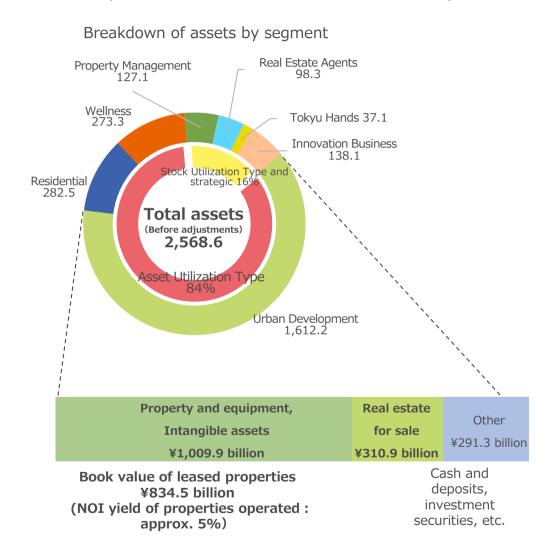

# FY2020 Q3 (First Nine Months) Summary of balance sheets

Increase in assets, mainly reflecting expansion of property and equipment, intangible assets.

|     | FY2019 FY2020<br>¥ billion)               |                       | C                     | ¥ billion) | FY2019           | FY2                       | 020                   |                       |            |
|-----|-------------------------------------------|-----------------------|-----------------------|------------|------------------|---------------------------|-----------------------|-----------------------|------------|
| · · | (+ Dillion)                               | As of Mar-31,<br>2020 | As of Dec-31,<br>2020 | Comparison | (+ Dillion)      |                           | As of Mar-31,<br>2020 | As of Dec-31,<br>2020 | Comparison |
|     | Cash and deposits                         | 97.6                  | 172.3                 | 74.6       |                  | Interest-bearing Debt     | 1,361.0               | 1,566.3               | 205.3      |
|     | Real estate for sale                      | 658.0                 | 675.4                 | 17.5       |                  | Deposits                  | 260.5                 | 259.7                 | (0.8)      |
|     | Property and equipment, Intangible assets | 1,192.7               | 1,279.6               | 86.9       |                  | Trade payables etc.       | 106.5                 | 95.1                  | (11.5)     |
|     | Goodwill                                  | 71.7                  | 67.7                  | (4.0)      |                  | Other                     | 165.0                 | 169.4                 | 4.4        |
|     | Other investments                         | 312.2                 | 329.2                 | 17.0       | To               | otal liabilities          | 1,893.1               | 2,090.6               | 197.4      |
|     | Acconuts receivable etc.                  | 55.6                  | 52.0                  | (3.6)      |                  | Equity                    | 583.3                 | 582.1                 | (1.2)      |
|     | Other                                     | 99.5                  | 112.1                 | 12.6       |                  | Non-controlling interests | 11.0                  | 15.8                  | 4.8        |
| Т   | otal assets                               | 2,487.4               | 2,688.4               | 201.0      | Total net assets |                           | 594.2                 | 597.8                 | 3.6        |