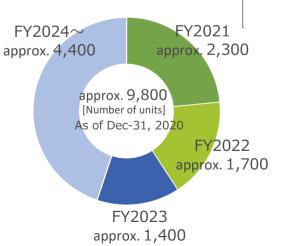

its(30%)<br>BRANZ City Hasuda<br>168units(100%)<br>BRANZ Tower Ōfuna<br>227units(100%) |
| Purchase of land for sales (¥ billion)                                                      | 40.5<br>(2,385units)                                                                                                                                                                  | 24.9<br>(1,943units)                                                                                                          | 20.0 (Plan) 3Q : 6.1<br>(910units)                                                                                             |



BRANZ Tower Toyosu Complete : October-2021(Plan)

## <Change in operating revenue and gross margin ratio for condominiums>



# <Land bank of properties to be completed>



### <Ratio of land bank of redevelopment>



As of Dec-31, 2020

🏿 TOKYU FUDOSAN HOLDINGS

### **Property Management(1)** FY2020 Q3(First Nine Months)

Q3: Decreases in both revenue and profit FY2020: Decreases in both revenue and profit

| Third Quarter First Nine Months (¥ billion)               | FY2019<br>Q3(Apr-Dec) | FY2020<br>Q3(Apr-Dec) | Comparison | Compared to the same period last year                                                    |
|-----------------------------------------------------------|-----------------------|-----------------------|------------|------------------------------------------------------------------------------------------|
| Operating revenue                                         | 138.3                 | 128.5                 | (9.8)      |