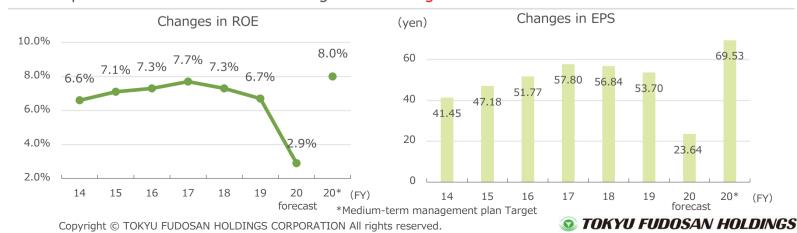

# FY2020 Q3 (First Nine Months) Operating Results

Declines in revenue and profit, reflecting the effects of the spread of the coronavirus, chiefly in the BtoC business.

| (2/12/11/20)                                         |         | First Nine Months<br>(ended Dec-31) |            |         | year<br>Mar-31)          |          | Compared to the same period                                                              |
|------------------------------------------------------|---------|-------------------------------------|------------|---------|--------------------------|----------|------------------------------------------------------------------------------------------|
| (¥ billion)                                          | FY2019  | FY2020                              | Comparison | FY2019  | FY2020<br>Forecast<br>** | Progress | last year                                                                                |
| Operating revenue                                    | 601.2   | 592.6                               | (8.6)      | 963.2   | 895.0                    | 66.2%    | □Operating revenue, Operating profit                                                     |
| Operating profit                                     | 44.3    | 30.1                                | (14.3)     | 79.3    | 44.0                     | 68.3%    | Revenue and profit both decreased due to the impact of the spread of COVID-19, mainly in |
| Non-operating income                                 | 1.0     | 2.9                                 | 1.9        | 1.4     | _                        | _        | the Wellness segment and Tokyu Hands                                                     |
| Non-operating expenses                               | 9.2     | 9.9                                 | 0.7        | 13.3    | _                        | _        | segment, despite an increase in revenues from sales of properties including buildings    |
| Ordinary profit                                      | 36.2    | 23.0                                | (13.1)     | 67.5    | 34.0                     | 67.8%    | for investors in the Urban Development segment.                                          |
| Extraordinary income                                 | _       | 6.8                                 | 6.8        | 0.1     | _                        | _        | segment.                                                                                 |
| Extraordinary losses                                 | 1.2     | 9.6                                 | 8.3        | 4.6     | _                        | _        | □Extraordinary losses                                                                    |
| Income before income taxes and minority interests    | 35.0    | 20.3                                | (14.6)     | 63.0    | _                        | _        | Loss of 6.6 billion yen due to the COVID-19 impact, etc.                                 |
| Profit attributable to owners of parent              | 20.8    | 10.7                                | (10.1)     | 38.6    | 17.0                     | 63.0%    |                                                                                          |
| Total assets                                         | 2,562.8 | 2,688.4                             | 125.6      | 2,487.4 | _                        | _        |                                                                                          |
| Interest-bearing Debt                                | 1,483.4 | 1,566.3                             | 83.0       | 1,361.0 | 1,480.0                  | _        |                                                                                          |
| Equity                                               | 575.6   | 582.1                               | 6.5        | 583.3   | _                        | _        |                                                                                          |
| Equity ratio                                         | 22.5%   | 21.7%                               | (0.8)P     | 23.5%   | _                        | _        |                                                                                          |
| D/E ratio                                            | 2.6     | 2.7                                 | 0.1        | 2.3     | 2.5                      | _        |                                                                                          |
| [D/E ratio in consideration of hybrid financing] *** | _       | 2.5                                 | -          | _       | 2.3                      | _        |                                                                                          |
| EBITDA                                               | -       | -                                   | -          | 117.1   | 87.8                     | _        |                                                                                          |
| EBITDA multiple                                      | _       | _                                   | _          | 11.6    | 16.9                     | _        |                                                                                          |