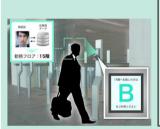

A facial recognition gate and ELE-NAVI automatically determine destination floors and efficiently operate elevators, easing congestion in elevators.

- · Avoiding congestion in elevators
- ·Avoiding congestion in restrooms
- ·System to display table availability at restaurants