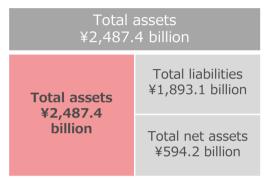

# FY2020 Q3 (First Nine Months) Summary of balance sheets

Increase in assets, mainly reflecting expansion of property and equipment, intangible assets.

|     | FY2019 FY2020<br>¥ billion)               |                       | C                     | ¥ billion) | FY2019           | FY2                       | 020                   |                       |            |
|-----|-------------------------------------------|-----------------------|-----------------------|------------|------------------|---------------------------|-----------------------|-----------------------|------------|
| · · | (+ Dillion)                               | As of Mar-31,<br>2020 | As of Dec-31,<br>2020 | Comparison | (+ Dillion)      |                           | As of Mar-31,<br>2020 | As of Dec-31,<br>2020 | Comparison |
|     | Cash and deposits                         | 97.6                  | 172.3                 | 74.6       |                  | Interest-bearing Debt     | 1,361.0               | 1,566.3               | 205.3      |
|     | Real estate for sale                      | 658.0                 | 675.4                 | 17.5       |                  | Deposits                  | 260.5                 | 259.7                 | (0.8)      |
|     | Property and equipment, Intangible assets | 1,192.7               | 1,279.6               | 86.9       |                  | Trade payables etc.       | 106.5                 | 95.1                  | (11.5)     |
|     | Goodwill                                  | 71.7                  | 67.7                  | (4.0)      |                  | Other                     | 165.0                 | 169.4                 | 4.4        |
|     | Other investments                         | 312.2                 | 329.2                 | 17.0       | To               | otal liabilities          | 1,893.1               | 2,090.6               | 197.4      |
|     | Acconuts receivable etc.                  | 55.6                  | 52.0                  | (3.6)      |                  | Equity                    | 583.3                 | 582.1                 | (1.2)      |
|     | Other                                     | 99.5                  | 112.1                 | 12.6       |                  | Non-controlling interests | 11.0                  | 15.8                  | 4.8        |
| Т   | otal assets                               | 2,487.4               | 2,688.4               | 201.0      | Total net assets |                           | 594.2                 | 597.8                 | 3.6        |