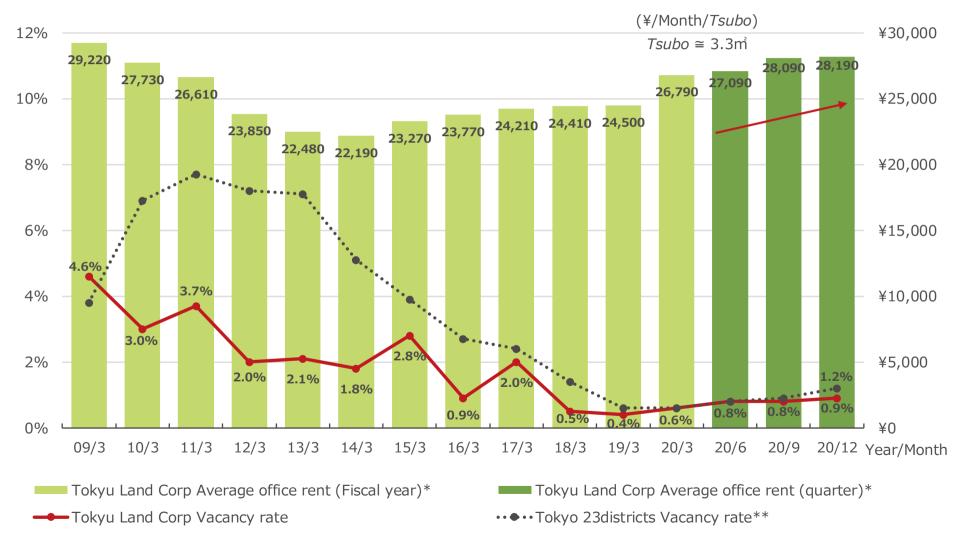

### **Urban Development(2) Vacancy Rate and Rent**

As of December 31, 2020, Average office rent 28,190 yen (Month/Tsubo) Vacancy rate 0.9%

(Tenants actually moving in and out, including Office buildings and Commercial facilities)

<sup>\*</sup> The average office rents of the Company presented include common area service expenses.

<sup>\*\* [</sup>Tokyo 23districts | ... Date Source : CBRE K.K.[Japan Office MarketView |