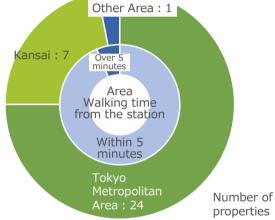

### **Urban Development(2) Vacancy Rate and Rent**

As of December 31, 2020, Average office rent 28,190 yen (Month/Tsubo) Vacancy rate 0.9%

(Tenants actually moving in and out, including Office buildings and Commercial facilities)

<sup>\*</sup> The average office rents of the Company presented include common area service expenses.

<sup>\*\* [</sup>Tokyo 23districts | ... Date Source : CBRE K.K.[Japan Office MarketView |