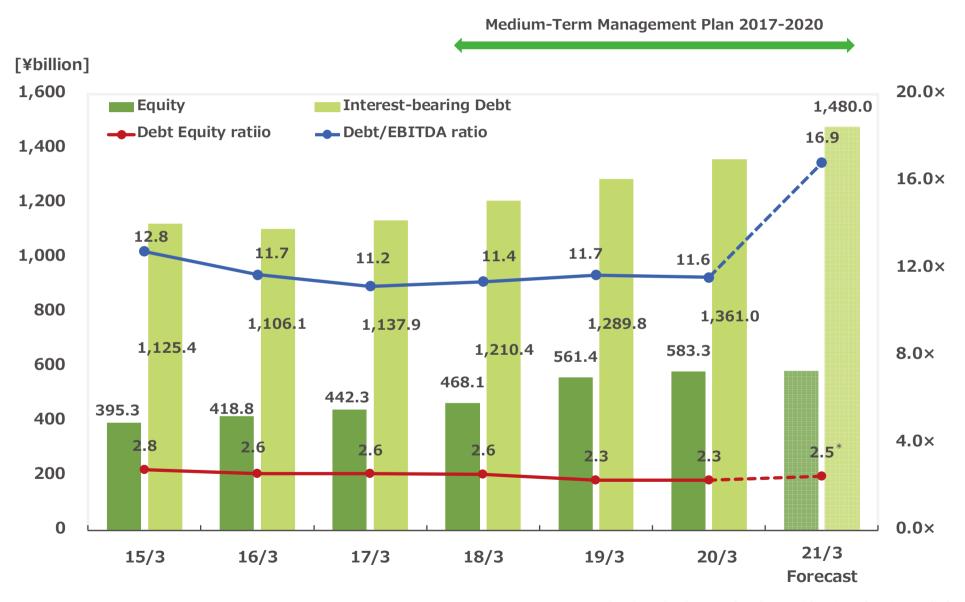

# FY2020 Q3 (First Nine Months) Operating Results

Declines in revenue and profit, reflecting the effects of the spread of the coronavirus, chiefly in the BtoC business.

| (2/12/11/20)                                         |         | First Nine Months<br>(ended Dec-31) |            |         | year<br>Mar-31)          |          | Compared to the same period                                                              |
|------------------------------------------------------|---------|-------------------------------------|------------|---------|--------------------------|----------|------------------------------------------------------------------------------------------|
| (¥ billion)                                          | FY2019  | FY2020                              | Comparison | FY2019  | FY2020<br>Forecast<br>** | Progress | last year                                                                                |
| Operating revenue                                    | 601.2   | 592.6                               | (8.6)      | 963.2   | 895.0                    | 66.2%    | □Operating revenue, Operating profit                                                     |
| Operating profit                                     | 44.3    | 30.1                                | (14.3)     | 79.3    | 44.0                     | 68.3%    | Revenue and profit both decreased due to the impact of the spread of COVID-19, mainly in |
| Non-operating income                                 | 1.0     | 2.9                                 | 1.9        | 1.4     | _                        | _        | the Wellness segment and Tokyu Hands                                                     |
| Non-operating expenses                               | 9.2     | 9.9                                 | 0.7        | 13.3    | _                        | _        | segment, despite an increase in revenues from sales of properties including buildings    |
| Ordinary profit                                      | 36.2    | 23.0                                | (13.1)     | 67.5    | 34.0                     | 67.8%    | for investors in the Urban Development segment.                                          |
| Extraordinary income                                 | _       | 6.8                                 | 6.8        | 0.1     | _                        | _        | segment.                                                                                 |
| Extraordinary losses                                 | 1.2     | 9.6                                 | 8.3        | 4.6     | _                        | _        | □Extraordinary losses                                                                    |
| Income before income taxes and minority interests    | 35.0    | 20.3                                | (14.6)     | 63.0    | _                        | _        | Loss of 6.6 billion yen due to the COVID-19 impact, etc.                                 |
| Profit attributable to owners of parent              | 20.8    | 10.7                                | (10.1)     | 38.6    | 17.0                     | 63.0%    |                                                                                          |
| Total assets                                         | 2,562.8 | 2,688.4                             | 125.6      | 2,487.4 | _                        | _        |                                                                                          |
| Interest-bearing Debt                                | 1,483.4 | 1,566.3                             | 83.0       | 1,361.0 | 1,480.0                  | _        |                                                                                          |
| Equity                                               | 575.6   | 582.1                               | 6.5        | 583.3   | _                        | _        |                                                                                          |
| Equity ratio                                         | 22.5%   | 21.7%                               | (0.8)P     | 23.5%   | _                        | _        |                                                                                          |
| D/E ratio                                            | 2.6     | 2.7                                 | 0.1        | 2.3     | 2.5                      | _        |                                                                                          |
| [D/E ratio in consideration of hybrid financing] *** | _       | 2.5                                 | -          | _       | 2.3                      | _        |                                                                                          |
| EBITDA                                               | -       | -                                   | -          | 117.1   | 87.8                     | _        |                                                                                          |
| EBITDA multiple                                      | _       | _                                   | _          | 11.6    | 16.9                     | _        |                                                                                          |

<sup>\*</sup> Figures in brackets show amounts posted, and figures with the mark + or figures in parentheses show increases or decreases. (The same will apply in the following pages.)

EBITDA Multiple: Interest-Bearing Debt/EBITDA (Operating Profit Before Depreciation) \*\* The figures are the revised forecast that we announced on November 9, 2020.

\*\*\* Implemented hybrid financing and raised 70 billion yen in December 2020. In terms of credit rating, 50% of the funds raised are regarded as equity by Japan Credit Rating Agency, Ltd.