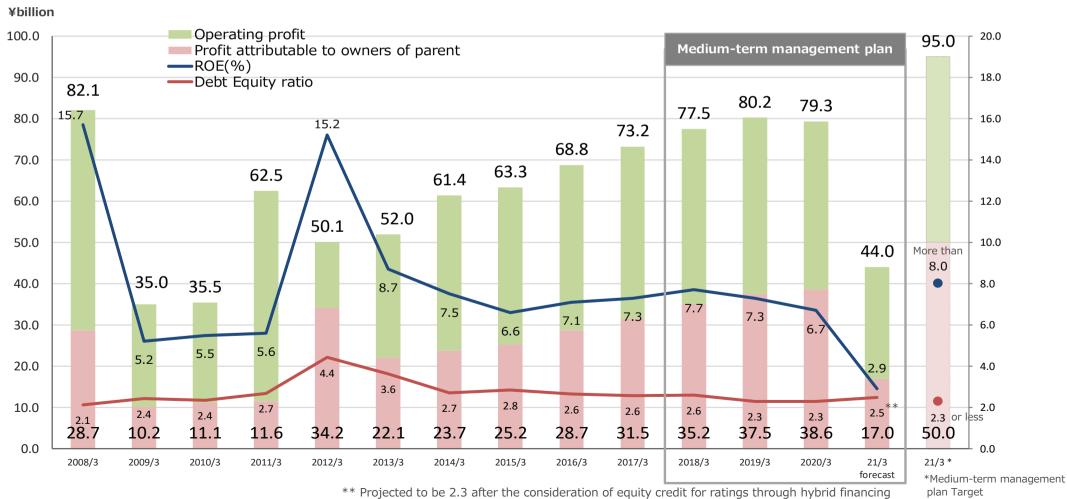

# FY2020 Q3 (First Nine Months) Operating Results

Declines in revenue and profit, reflecting the effects of the spread of the coronavirus, chiefly in the BtoC business.

| (2/12/11/20)                                         |         | First Nine Months<br>(ended Dec-31) |            |         | year<br>Mar-31)          |          | Compared to the same period                                                              |
|------------------------------------------------------|---------|-------------------------------------|------------|---------|--------------------------|----------|------------------------------------------------------------------------------------------|
| (¥ billion)                                          | FY2019  | FY2020                              | Comparison | FY2019  | FY2020<br>Forecast<br>** | Progress | last year                                                                                |
| Operating revenue                                    | 601.2   | 592.6                               | (8.6)      | 963.2   | 895.0                    | 66.2%    | □Operating revenue, Operating profit                                                     |
| Operating profit                                     | 44.3    | 30.1                                | (14.3)     | 79.3    | 44.0                     | 68.3%    | Revenue and profit both decreased due to the impact of the spread of COVID-19, mainly in |
| Non-operating income                                 | 1.0     | 2.9                                 | 1.9        | 1.4     | _                        | _        | the Wellness segment and Tokyu Hands                                                     |
| Non-operating expenses                               | 9.2     | 9.9                                 | 0.7        | 13.3    | _                        | _        | segment, despite an increase in revenues from sales of properties including buildings    |
| Ordinary profit                                      | 36.2    | 23.0                                | (13.1)     | 67.5    | 34.0                     | 67.8%    | for investors in the Urban Development segment.                                          |
| Extraordinary income                                 | _       | 6.8                                 | 6.8        | 0.1     | _                        | _        | segment.                                                                                 |
| Extraordinary losses                                 | 1.2     | 9.6                                 | 8.3        | 4.6     | _                        | _        | □Extraordinary losses                                                                    |
| Income before income taxes and minority interests    | 35.0    | 20.3                                | (14.6)     | 63.0    | _                        | _        | Loss of 6.6 billion yen due to the COVID-19 impact, etc.                                 |
| Profit attributable to owners of parent              | 20.8    | 10.7                                | (10.1)     | 38.6    | 17.0                     | 63.0%    |                                                                                          |
| Total assets                                         | 2,562.8 | 2,688.4                             | 125.6      | 2,487.4 | _                        | _        |                                                                                          |
| Interest-bearing Debt                                | 1,483.4 | 1,566.3                             | 83.0       | 1,361.0 | 1,480.0                  | _        |                                                                                          |
| Equity                                               | 575.6   | 582.1                               | 6.5        | 583.3   | _                        | _        |                                                                                          |
| Equity ratio                                         | 22.5%   | 21.7%                               | (0.8)P     | 23.5%   | _                        | _        |                                                                                          |
| D/E ratio                                            | 2.6     | 2.7                                 | 0.1        | 2.3     | 2.5                      | _        |                                                                                          |
| [D/E ratio in consideration of hybrid financing] *** | _       | 2.5                                 | -          | _       | 2.3                      | _        |                                                                                          |
| EBITDA                                               | -       | -                                   | -          | 117.1   | 87.8                     | _        |                                                                                          |
| EBITDA multiple                                      | _       | _                                   | _          | 11.6    | 16.9                     | _        |                                                                                          |

<sup>\*</sup> Figures in brackets show amounts posted, and figures with the mark + or figures in parentheses show increases or decreases. (The same will apply in the following pages.)

EBITDA Multiple: Interest-Bearing Debt/EBITDA (Operating Profit Before Depreciation) \*\* The figures are the revised forecast that we announced on November 9, 2020.