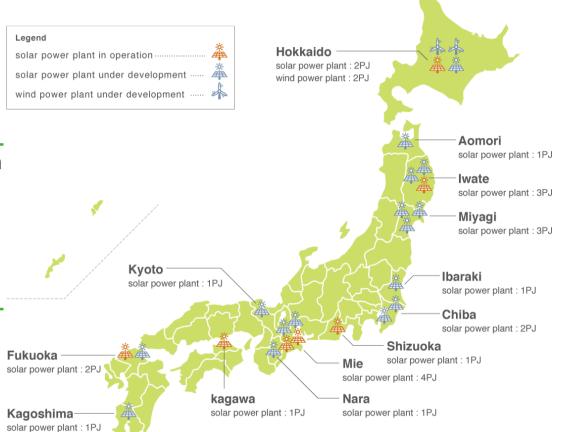

## Urban Development(7)Renewable energy business

Investment in the renewable energy business, including investment in solar power and wind power generation plants, made progress.

Capital and business alliance with Renewable Japan Co., Ltd.

The Company acquires development projects of Renewable Japan through a capital increase via private placement and a business alliance (Secured approximately 250MW).

#### Start of a solar sharing project

In December 2017, an investment was made in an advanced power generation scheme at Ichinosekishi (Iwate-ken) which runs both farming underneath the solar panel and power generation.

#### Projects acquired

Properties in operation: 7 Projects under development: 18 (solar power generation projects: 16, wind generation projects: 2) Investment progress (As of March 31, 2018): ¥38.5 billion Major projects: Kushiro (Hokkaido) 92MW Yoshino (Nara) 32MW Renewable energy business map