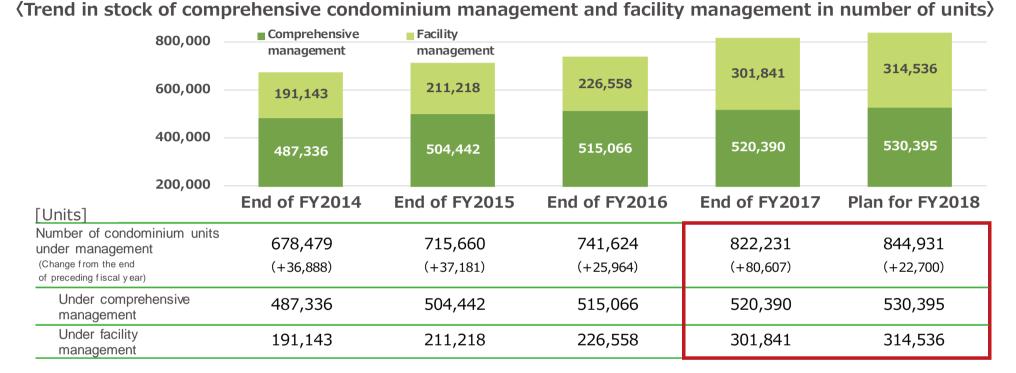

## **Property Management(2)Stock of properties**

Condominiums and buildings under management steadily increased to expand stock under management.

#### **(Trend in stock of management of buildings and other facilities)**

Copyright © TOKYU FUDOSAN HOLDINGS CORPORATION All rights reserved.

🐵 TOKYU FUDOSAN HOLDINGS