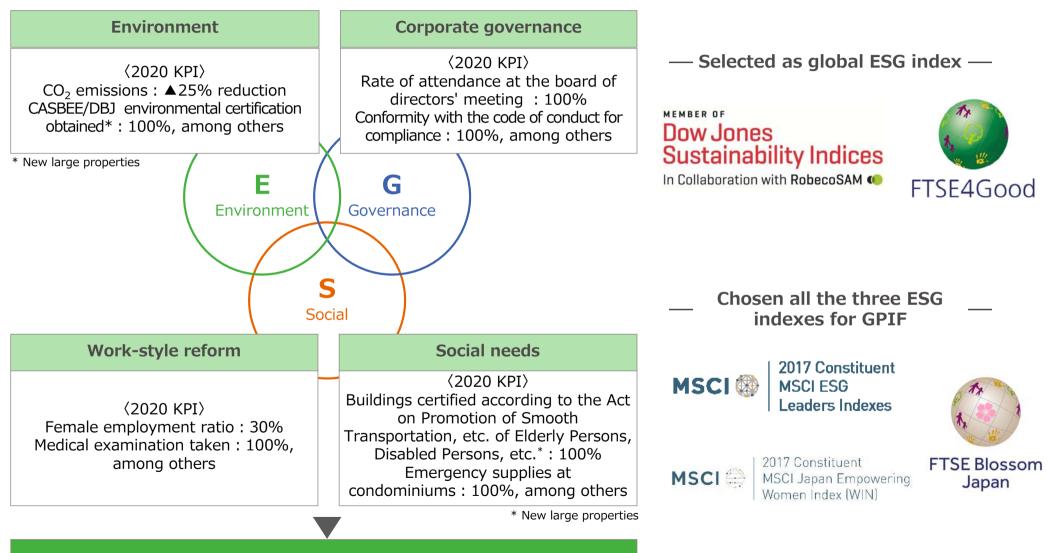

### **ESG** management

ESG management to realize sustainable growth and the enhancement of corporate value

Sustainable growth and enhancement of corporate value