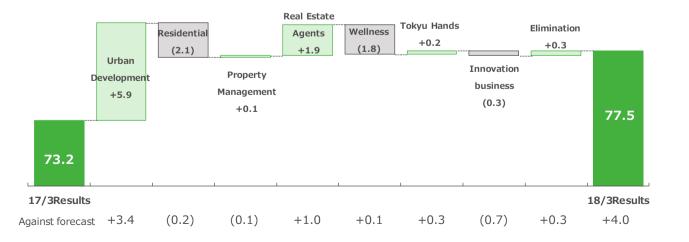

## **FY2017 Operating Results**

Revenue and profit exceeded the results for the previous fiscal year and forecasts with strong performance in individual segments.

| (¥ billion)                                          | FY2016<br>Mar-2017 | FY2017<br>Mar-2018 | Comparison | FY2017<br>Forecast* | Comparison | Compared to the same period<br>last year       |
|------------------------------------------------------|--------------------|--------------------|------------|---------------------|------------|------------------------------------------------|
| Operating revenue                                    | 808.5              | 866.1              | 57.6       | 840.0               | 26.1       | □Operating revenue · Operating profit          |
| Operating profit                                     | 73.2               | 77.5               | 4.3        | 73.5                | 4.0        | Revenue and profit rose due to strong sales of |
| Non-operating income                                 | 1.3                | 1.4                | 0.1        | _                   | _          | Real Estate Agents as well as an increase in   |
| Non-operating expenses                               | 10.9               | 10.3               | (0.6)      | —                   | —          | gain on sales of buildings for investors and   |
| Ordinary profit                                      | 63.6               | 68.7               | 5.1        | 64.0                | 4.7        | contribution of M&A.                           |
| Extraordinary income                                 | 0.2                | 0.0                | (0.2)      | _                   | —          |                                                |
| Extraordinary losses                                 | 18.0               | 9.3                | (8.7)      | —                   | _          |                                                |
| Income before income taxes<br>and minority interests | 45.9               | 59.4               | 13.5       | -                   | -          |                                                |
| Profit attributable to<br>owners of parent           | 31.5               | 35.2               | 3.7        | 34.5                | 0.7        |                                                |
| Total assets                                         | 2,067.2            | 2,176.8            | 109.6      | _                   | -          |                                                |
| ROA                                                  | 3.6%               | 3.7%               | 0.0P       | 3.5%                | 0.2P       |                                                |
| Interest-bearing Debt                                | 1,137.9            | 1,210.4            | 72.5       | 1,230.0             | (19.6)     |                                                |
| Equity                                               | 442.3              | 468.1              | 25.8       | _                   | _          |                                                |
| Equity ratio                                         | 21.4%              | 21.5%              | 0.1P       | —                   | _          |                                                |
| ROE                                                  | 7.3%               | 7.7%               | 0.4P       | 7.6%                | 0.1P       |                                                |
| Earnings per share                                   | 51.77              | 57.80              | 6.03       | 56.67               | 1.13       |                                                |
| DE ratio                                             | 2.6                | 2.6                | -          | 2.6                 | _          | DE ratio                                       |
| EBITDA                                               | 101.7              | 106.1              | 4.4        | 101.7               | 4.4        | Resulted in 2.6 times, almost the same as the  |
| EBITDA multiple                                      | 11.2               | 11.4               | 0.2        | 12.1                | (0.7)      | previous fiscal year, as expected.             |

### FY2017 Segment performance

Revenue and profit increased mainly in Urban Development and Real Estate Agents, which recorded steady sales.

#### **(Changes in profit)**

|          | FY2016 | FY2017 | (¥billion)<br>Comparison |
|----------|--------|--------|--------------------------|
| Results  | 73.2   | 77.5   | +4.3                     |
| Forecast | _      | 73.5   | +4.0                     |

### **Reference (1) Segment performance · Forecast**

|                     |                    |                    |            |                    |            |                    | (¥ billion) |
|---------------------|--------------------|--------------------|------------|--------------------|------------|--------------------|-------------|
| (¥ billion)         | FY2016<br>Mar-2017 | FY2017<br>Mar-2018 | Comparison | FY2017<br>Forecast | Comparison | FY2018<br>Forecast | Comparison  |
| Operating revenue   | 808.5              | 866.1              | 57.6       | 840.0              | 26.1       | 880.0              | 13.9        |
| Urban Development   | 249.0              | 269.8              | 20.8       | 253.5              | 16.3       | 233.4              | (36.4)      |
| Residential         | 108.5              | 123.5              | 15.0       | 121.5              | 2.1        | 115.4              | (8.2)       |
| Property Management | 148.6              | 160.9              | 12.3       | 154.0              | 6.9        | 174.3              | 13.3        |
| Real Estate Agents  | 82.1               | 99.3               | 17.3       | 88.2               | 11.1       | 107.9              | 8.6         |
| Wellness            | 94.4               | 97.0               | 2.6        | 98.8               | (1.8)      | 126.3              | 29.3        |
| Tokyu Hands         | 97.2               | 97.1               | (0.1)      | 98.9               | (1.8)      | 98.6               | 1.5         |
| Innovation business | 49.6               | 41.7               | (7.9)      | 49.6               | (7.9)      | 48.6               | _           |
| Elimination         | (20.9)             | (23.3)             | (2.4)      | (24.6)             | 1.2        | (24.5)             | (1.2)       |
| Operating profit    | 73.2               | 77.5               | 4.3        | 73.5               | 4.0        | 80.0               | 2.5         |
| Urban Development   | 44.9               | 50.7               | 5.9        | 47.3               | 3.4        | 50.0               | (0.8)       |
| Residential         | 9.7                | 7.6                | (2.1)      | 7.8                | (0.2)      | 5.0                | (2.6)       |
| Property Management | 8.1                | 8.2                | 0.1        | 8.6                | (0.3)      | 8.4                | 0.2         |
| Real Estate Agents  | 11.3               | 13.2               | 1.9        | 11.8               | 1.4        | 14.0               | 0.8         |
| Wellness            | 7.6                | 5.8                | (1.8)      | 5.7                | 0.1        | 7.4                | 1.6         |
| Tokyu Hands         | 0.3                | 0.4                | 0.2        | 0.1                | 0.3        | 0.5                | 0.1         |
| Innovation business | (1.9)              | (2.2)              | (0.3)      | (1.5)              | (0.7)      | 1.2                | 3.4         |
| Elimination         | (6.6)              | (6.3)              | 0.3        | (6.4)              | 0.1        | (6.5)              | (0.2)       |