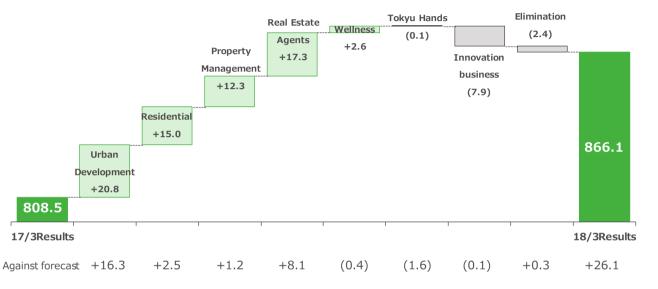

## **FY2017 Operating Results**

Revenue and profit exceeded the results for the previous fiscal year and forecasts with strong performance in individual segments.

| (¥ billion)                                          | FY2016<br>Mar-2017 | FY2017<br>Mar-2018 | Comparison | FY2017<br>Forecast* | Comparison | Compared to the same period<br>last year       |
|------------------------------------------------------|--------------------|--------------------|------------|---------------------|------------|------------------------------------------------|
| Operating revenue                                    | 808.5              | 866.1              | 57.6       | 840.0               | 26.1       | □Operating revenue · Operating profit          |
| Operating profit                                     | 73.2               | 77.5               | 4.3        | 73.5                | 4.0        | Revenue and profit rose due to strong sales of |
| Non-operating income                                 | 1.3                | 1.4                | 0.1        | _                   | _          | Real Estate Agents as well as an increase in   |
| Non-operating expenses                               | 10.9               | 10.3               | (0.6)      | —                   | —          | gain on sales of buildings for investors and   |
| Ordinary profit                                      | 63.6               | 68.7               | 5.1        | 64.0                | 4.7        | contribution of M&A.                           |
| Extraordinary income                                 | 0.2                | 0.0                | (0.2)      | _                   | —          |                                                |
| Extraordinary losses                                 | 18.0               | 9.3                | (8.7)      | —                   | _          |                                                |
| Income before income taxes<br>and minority interests | 45.9               | 59.4               | 13.5       | -                   | -          |                                                |
| Profit attributable to<br>owners of parent           | 31.5               | 35.2               | 3.7        | 34.5                | 0.7        |                                                |
| Total assets                                         | 2,067.2            | 2,176.8            | 109.6      | _                   | -          |                                                |
| ROA                                                  | 3.6%               | 3.7%               | 0.0P       | 3.5%                | 0.2P       |                                                |
| Interest-bearing Debt                                | 1,137.9            | 1,210.4            | 72.5       | 1,230.0             | (19.6)     |                                                |
| Equity                                               | 442.3              | 468.1              | 25.8       | _                   | _          |                                                |
| Equity ratio                                         | 21.4%              | 21.5%              | 0.1P       | —                   | _          |                                                |
| ROE                                                  | 7.3%               | 7.7%               | 0.4P       | 7.6%                | 0.1P       |                                                |
| Earnings per share                                   | 51.77              | 57.80              | 6.03       | 56.67               | 1.13       |                                                |
| DE ratio                                             | 2.6                | 2.6                | -          | 2.6                 | _          | DE ratio                                       |
| EBITDA                                               | 101.7              | 106.1              | 4.4        | 101.7               | 4.4        | Resulted in 2.6 times, almost the same as the  |
| EBITDA multiple                                      | 11.2               | 11.4               | 0.2        | 12.1                | (0.7)      | previous fiscal year, as expected.             |

### FY2017 Segment performance

Revenue and profit increased mainly in Urban Development and Real Estate Agents, which recorded steady sales.

#### (Changes in revenue)

| (¥billion |        |        |            |  |  |  |  |  |
|-----------|--------|--------|------------|--|--|--|--|--|
|           | FY2016 | FY2017 | Comparison |  |  |  |  |  |
| Results   | 808.5  | 866.1  | +57.6      |  |  |  |  |  |
| Forecast  | _      | 840.0  | +26.1      |  |  |  |  |  |

### **Reference (1) Segment performance · Forecast**

|                     |                    |                    |            |                    |            |                    | (¥ billion) |
|---------------------|--------------------|--------------------|------------|--------------------|------------|--------------------|-------------|
| (¥ billion)         | FY2016<br>Mar-2017 | FY2017<br>Mar-2018 | Comparison | FY2017<br>Forecast | Comparison | FY2018<br>Forecast | Comparison  |
| Operating revenue   | 808.5              | 866.1              | 57.6       | 840.0              | 26.1       | 880.0              | 13.9        |
| Urban Development   | 249.0              | 269.8              | 20.8       | 253.5              | 16.3       | 233.4              | (36.4)      |
| Residential         | 108.5              | 123.5              | 15.0       | 121.5              | 2.1        | 115.4              | (8.2)       |
| Property Management | 148.6              | 160.9              | 12.3       | 154.0              | 6.9        | 174.3              | 13.3        |
| Real Estate Agents  | 82.1               | 99.3               | 17.3       | 88.2               | 11.1       | 107.9              | 8.6         |
| Wellness            | 94.4               | 97.0               | 2.6        | 98.8               | (1.8)      | 126.3              | 29.3        |
| Tokyu Hands         | 97.2               | 97.1               | (0.1)      | 98.9               | (1.8)      | 98.6               | 1.5         |
| Innovation business | 49.6               | 41.7               | (7.9)      | 49.6               | (7.9)      | 48.6               | _           |
| Elimination         | (20.9)             | (23.3)             | (2.4)      | (24.6)             | 1.2        | (24.5)             | (1.2)       |
| Operating profit    | 73.2               | 77.5               | 4.3        | 73.5               | 4.0        | 80.0               | 2.5         |
| Urban Development   | 44.9               | 50.7               | 5.9        | 47.3               | 3.4        | 50.0               | (0.8)       |
| Residential         | 9.7                | 7.6                | (2.1)      | 7.8                | (0.2)      | 5.0                | (2.6)       |
| Property Management | 8.1                | 8.2                | 0.1        | 8.6                | (0.3)      | 8.4                | 0.2         |
| Real Estate Agents  | 11.3               | 13.2               | 1.9        | 11.8               | 1.4        | 14.0               | 0.8         |
| Wellness            | 7.6                | 5.8                | (1.8)      | 5.7                | 0.1        | 7.4                | 1.6         |
| Tokyu Hands         | 0.3                | 0.4                | 0.2        | 0.1                | 0.3        | 0.5                | 0.1         |
| Innovation business | (1.9)              | (2.2)              | (0.3)      | (1.5)              | (0.7)      | 1.2                | 3.4         |
| Elimination         | (6.6)              | (6.3)              | 0.3        | (6.4)              | 0.1        | (6.5)              | (0.2)       |