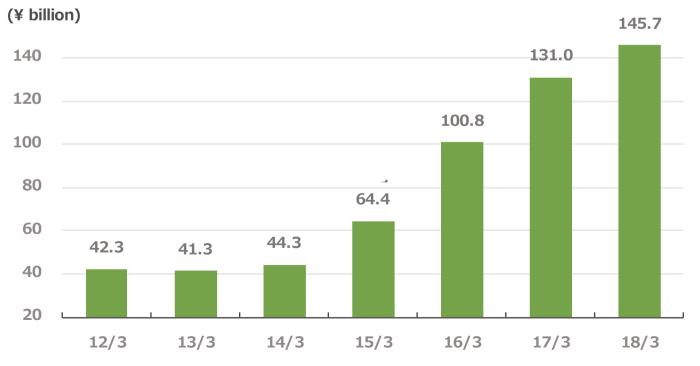

### Market value appraisal for leased properties

### On the back of a brisk real estate market, unrealized profit of leased properties increased.

| (¥ billion)    | FY2016<br>Mar-2017 | FY2017<br>Mar-2018 | Comparison | Remarks                                                                                                                                                                                                                                                                                    |
|----------------|--------------------|--------------------|------------|--------------------------------------------------------------------------------------------------------------------------------------------------------------------------------------------------------------------------------------------------------------------------------------------|
| Carrying Value | 797.5              | 791.4              | (6.1)      | Market value at the end of the fiscal year is calculated by our company mainly according to the<br>"standards for appraisal of real estate".                                                                                                                                               |
| Market value   | 928.5              | 937.1              | 8.6        | ■ The properties to be developed before opening are in the early process of development and therefore their market value cannot be grasped (¥127.4 billion at the end of March 2017 and ¥137.4 billion at the end of March 2018). The table on the left does not include those properties. |
| Difference     | 131.0              | 145.7              | 14.7       | (Reference: Dogenzaka 1-chome Shibuya-station Front District Urban Redevelopment, Nampeidai project and others)                                                                                                                                                                            |

#### <Change in unrealized profits>