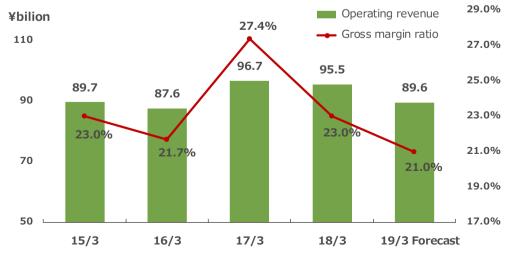

## **FY2017 Operating Results**

Revenue and profit exceeded the results for the previous fiscal year and forecasts with strong performance in individual segments.

| (¥ billion)                                          | FY2016<br>Mar-2017 | FY2017<br>Mar-2018 | Comparison | FY2017<br>Forecast* | Comparison | Compared to the same period<br>last year       |
|------------------------------------------------------|--------------------|--------------------|------------|---------------------|------------|------------------------------------------------|
| Operating revenue                                    | 808.5              | 866.1              | 57.6       | 840.0               | 26.1       | □Operating revenue · Operating profit          |
| Operating profit                                     | 73.2               | 77.5               | 4.3        | 73.5                | 4.0        | Revenue and profit rose due to strong sales of |
| Non-operating income                                 | 1.3                | 1.4                | 0.1        | _                   | _          | Real Estate Agents as well as an increase in   |
| Non-operating expenses                               | 10.9               | 10.3               | (0.6)      | —                   | —          | gain on sales of buildings for investors and   |
| Ordinary profit                                      | 63.6               | 68.7               | 5.1        | 64.0                | 4.7        | contribution of M&A.                           |
| Extraordinary income                                 | 0.2                | 0.0                | (0.2)      | _                   | —          |                                                |
| Extraordinary losses                                 | 18.0               | 9.3                | (8.7)      | —                   | _          |                                                |
| Income before income taxes<br>and minority interests | 45.9               | 59.4               | 13.5       | -                   | -          |                                                |
| Profit attributable to<br>owners of parent           | 31.5               | 35.2               | 3.7        | 34.5                | 0.7        |                                                |
| Total assets                                         | 2,067.2            | 2,176.8            | 109.6      | _                   | -          |                                                |
| ROA                                                  | 3.6%               | 3.7%               | 0.0P       | 3.5%                | 0.2P       |                                                |
| Interest-bearing Debt                                | 1,137.9            | 1,210.4            | 72.5       | 1,230.0             | (19.6)     |                                                |
| Equity                                               | 442.3              | 468.1              | 25.8       | _                   | _          |                                                |
| Equity ratio                                         | 21.4%              | 21.5%              | 0.1P       | —                   | _          |                                                |
| ROE                                                  | 7.3%               | 7.7%               | 0.4P       | 7.6%                | 0.1P       |                                                |
| Earnings per share                                   | 51.77              | 57.80              | 6.03       | 56.67               | 1.13       |                                                |
| DE ratio                                             | 2.6                | 2.6                | -          | 2.6                 | _          | DE ratio                                       |
| EBITDA                                               | 101.7              | 106.1              | 4.4        | 101.7               | 4.4        | Resulted in 2.6 times, almost the same as the  |
| EBITDA multiple                                      | 11.2               | 11.4               | 0.2        | 12.1                | (0.7)      | previous fiscal year, as expected.             |