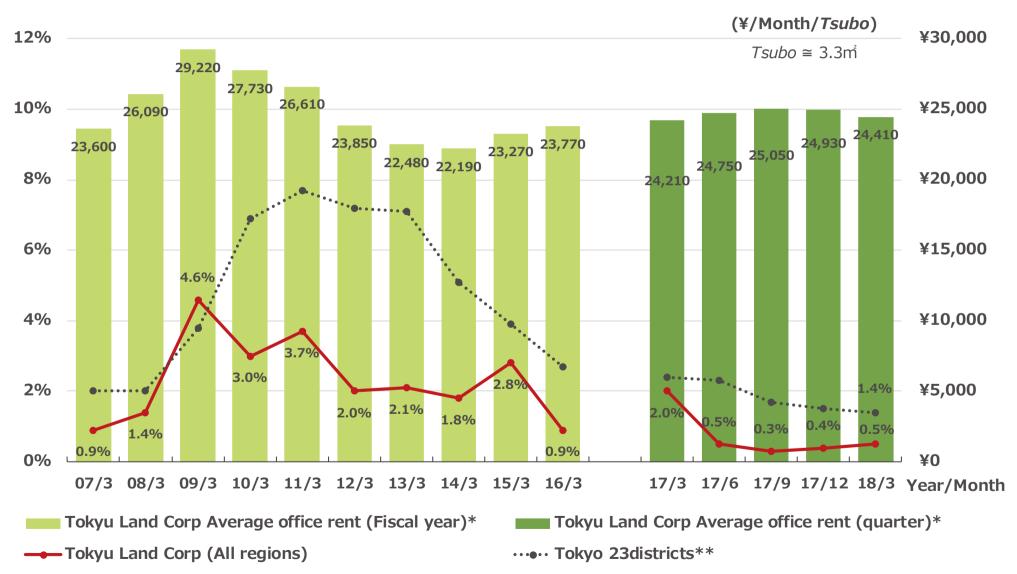

## Urban Development(2)Vacancy Rate and Rent

As of March 31, 2018 Vacancy rate 0.5% (Tenants actually moving in and out, Office buildings and commercial facilities)

\* The average office rents of the Company presented include common area service expenses.

\*\* Date Source : CBRE K.K. [Japan Office MarketView]