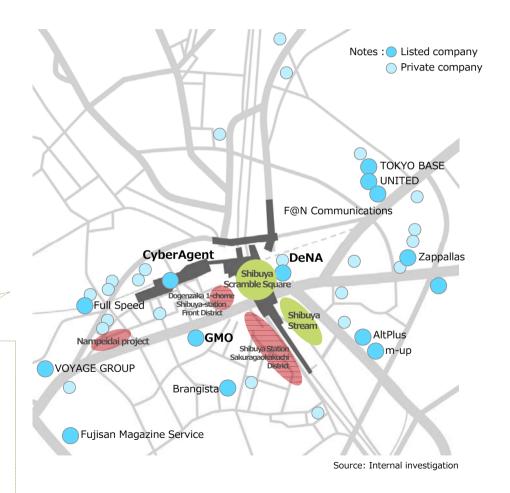

### Voices of tenants: What is the attractiveness of the Shibuya area?

**Company A**: We want to work in an environment in Shibuya, which is where new culture and trends start, where we can constantly experience new things.

**Company B**: We decided to be based in Shibuya to attract talented human resources, secure good access and increase satisfaction among employees.

**Company C**: Shibuya, which is the location of the most advanced trends, is suitable for the image of our company. Access is also good. We intend to consolidate offices in here.

(Map of many IT companies)