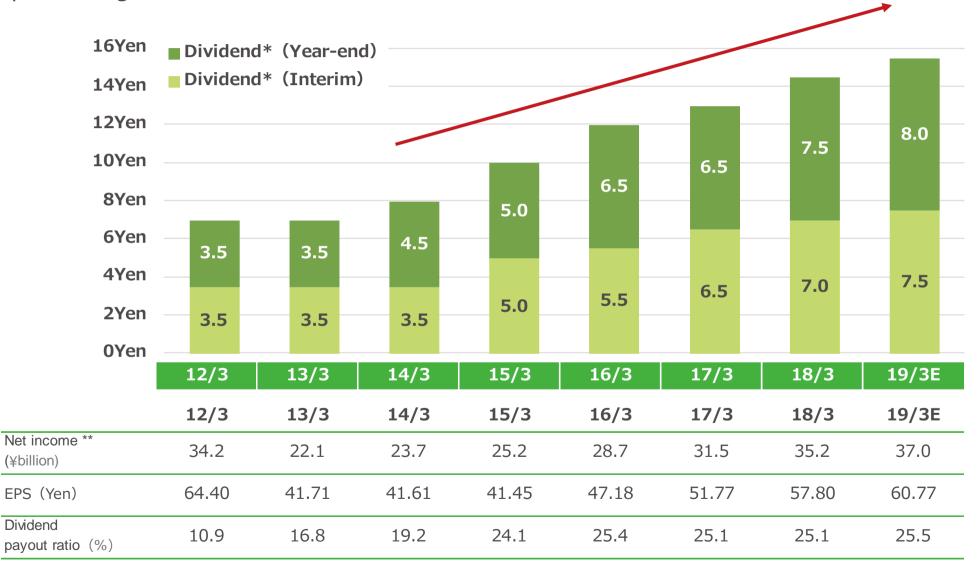

### **Return to Shareholders**

Annual dividend for the fiscal year ending March 31, 2019, will be raised to 15.5 yen, representing the sixth consecutive increase.

\* Dividends before interim dividends for the fiscal year ended March 2014 are those paid by Tokyu Land Corporation.

\*\* "Net income" was replaced with "profit attributable to owners of parent" in the fiscal year ended March 31, 2016.