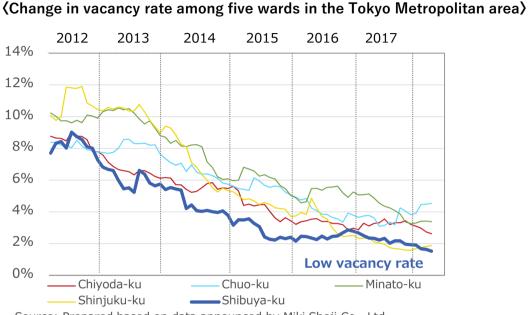

### Urban Development(4)Benefits of portfolios <Shibuya area>

Lower vacancy rate among five wards in the Tokyo Metropolitan area; attractiveness unique to Shibuya stimulates demand among IT companies and others.

#### Source: Prepared based on data announced by Miki Shoji Co., Ltd.