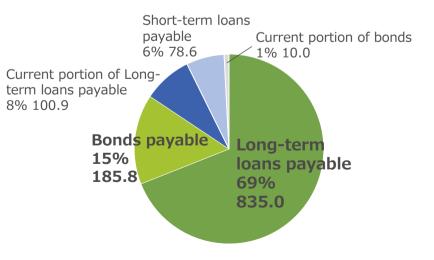

### **Summary of balance sheets**

Assets and liabilities increased, due mainly to an increase in land and buildings for sale and investment securities.

|                   |                                              | FY2016                | FY2                   | 2017       |
|-------------------|----------------------------------------------|-----------------------|-----------------------|------------|
| (¥                | f billion)                                   | As of Mar-31,<br>2017 | As of Mar-31,<br>2018 | Comparison |
|                   | Cash and deposits                            | 62.9                  | 62.8                  | (0.1)      |
|                   | Real estate for sale                         | 418.6                 | 473.7                 | 55.1       |
|                   | Property and equipment,<br>Intangible assets | 1,164.1               | 1,165.6               | 1.5        |
|                   | Goodwill                                     | 88.0                  | 82.6                  | (5.4)      |
|                   | Other investments                            | 214.7                 | 258.1                 | 43.5       |
|                   | Acconuts receivable etc.                     | 37.5                  | 43.9                  | 6.4        |
|                   | Other                                        | 81.3                  | 90.0                  | 8.7        |
| То                | tal assets                                   | 2,067.2               | 2,176.8               | 109.6      |
|                   | Interest-bearing Debt                        | 1,137.9               | 1,210.4               | 72.5       |
|                   | Guarantee and lease deposits received        | 175.2                 | 180.0                 | 4.7        |
|                   | Deposits                                     | 62.7                  | 70.5                  | 7.8        |
|                   | Trade payables etc.                          | 94.4                  | 83.1                  | (11.3)     |
|                   | Other                                        | 150.6                 | 157.5                 | 6.9        |
| Total liabilities |                                              | 1,620.8               | 1,701.4               | 80.6       |
|                   | Equity                                       | 442.3                 | 468.1                 | 25.8       |
|                   | Non-controlling interests                    | 4.0                   | 7.2                   | 3.2        |
| То                | tal net assets                               | 446.3                 | 475.3                 | 29.0       |

#### (Interest-bearing debt)