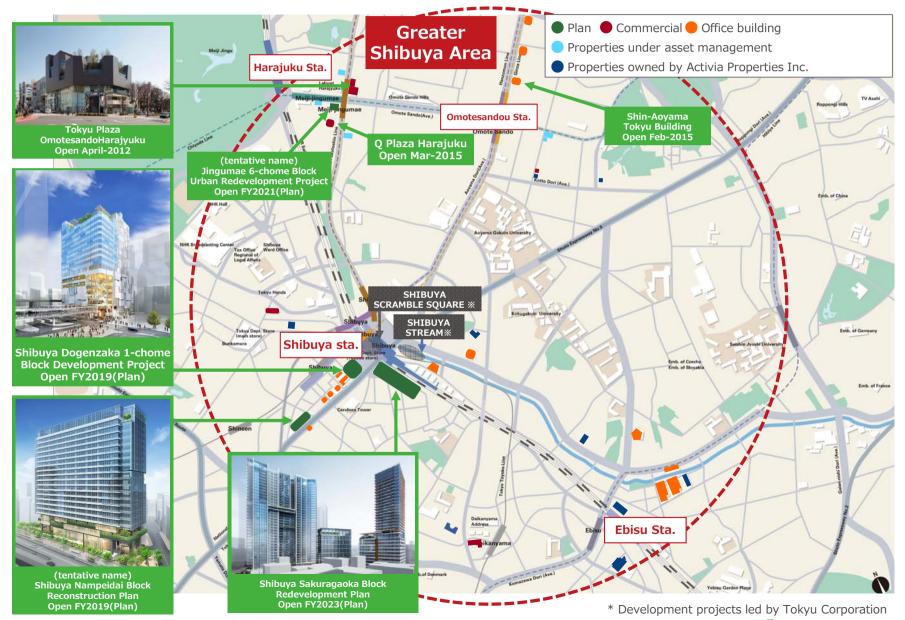

### Urban Development(5)Major projects Greater Shibuya Area

The Shibuya Redevelopment Project made steady progress. The properties are planned to be opened from FY2019.

### **Urban Development(6)Major projects**

Floor space : thousand m

\* Floor space of all the projects before taking our equity into account

\*\* tentative name