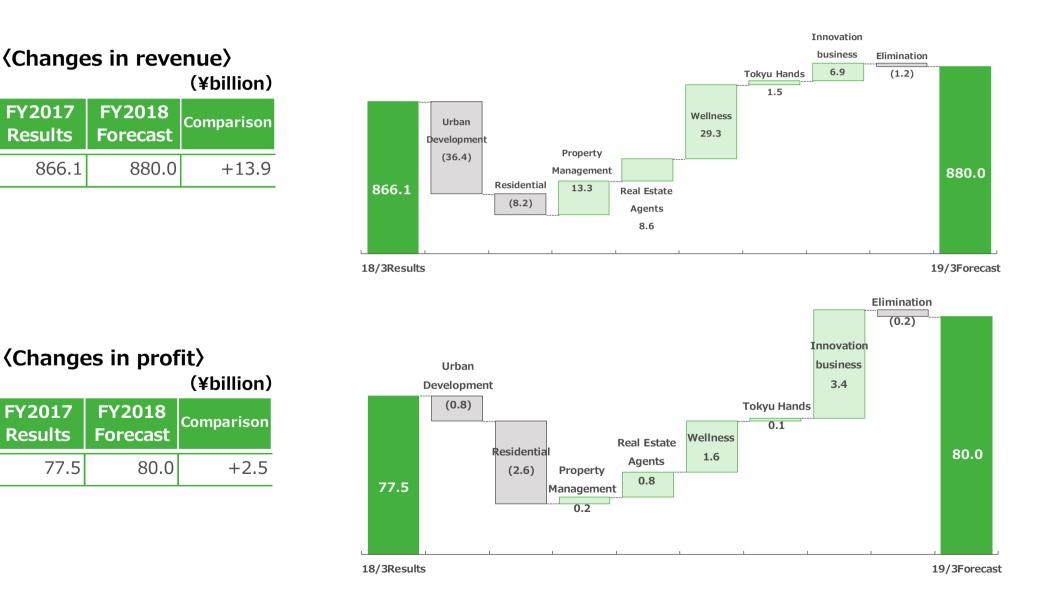

#### (Changes in revenue)

| (¥billion |        |        |            |  |  |  |  |  |
|-----------|--------|--------|------------|--|--|--|--|--|
|           | FY2016 | FY2017 | Comparison |  |  |  |  |  |
| Results   | 808.5  | 866.1  | +57.6      |  |  |  |  |  |
| Forecast  | _      | 840.0  | +26.1      |  |  |  |  |  |

#### **(Changes in profit)**

|          | FY2016 | FY2017 | (¥billion)<br>Comparison |
|----------|--------|--------|--------------------------|
| Results  | 73.2   | 77.5   | +4.3                     |
| Forecast | _      | 73.5   | +4.0                     |

## FY2018 Forecast (Operating Results)

Revenue and profit are expected to increase mainly in the Wellness segment and overseas operations.

| (¥ billion)                               | FY2017<br>Mar-2016 | FY2018<br>Mar-2019<br>Forecast | Comparison | Compared to the same period<br>last year              |
|-------------------------------------------|--------------------|--------------------------------|------------|-------------------------------------------------------|
| Operating Revenue                         | 866.1              | 880.0                          | 13.9       | □Operating Revenue · Operating profit                 |
| Operating profit                          | 77.5               | 80.0                           | 2.5        | Increase in revenue and profit due to a rise in sales |
| Non-operating income                      | 1.4                | -                              | -          | from condominiums overseas in the Innovation          |
| Non-operating expenses                    | 10.3               | _                              | -          | Business segment, in addition to an increase in sales |
| Ordinary profit                           | 68.7               | 70.0                           | 1.3        |                                                       |
| Extraordinary income                      | 0.0                | _                              | -          | from delivery upon opening of membership resort       |
| Extraordinary losses                      | 9.3                | _                              | -          | hotels in the Wellness segment.                       |
| Income before income taxes and            | 59.4               | _                              | _          |                                                       |
| minority interests Profit attributable to |                    |                                |            |                                                       |
| owners of parent                          | 35.2               | 37.0                           | 1.8        |                                                       |
| Total assets                              | 2,176.8            | _                              | _          | Interest-bearing Debt                                 |
| ROA                                       | 3.7%               | 3.6%                           | (0.1)P     | An increase of ¥144.6 billion is planned due to new   |
| Interest-bearing Debt                     | 1,210.4            | 1,355.0                        | 144.6      | investment and others.                                |
| Equity                                    | 468.1              | -                              | -          |                                                       |
| Equity ratio                              | 21.5%              | _                              | -          |                                                       |
| ROE                                       | 7.7%               | 7.7%                           | -          |                                                       |
| Earnings per share                        | 57.80              | 60.77                          | 2.97       |                                                       |
| DER                                       | 2.6                | 2.7                            | 0.1        |                                                       |
| EBITDA                                    | 106.1              | 107.1                          | 1.0        |                                                       |
| EBITDA multiple                           | 11.4               | 12.7                           | 1.2        |                                                       |
| Dividends per share                       | ¥ 14.5             | ¥ 15.5                         | ¥1.0       | Dividends per share                                   |
| Dividend payout ratio                     | 25.1%              | 25.5%                          | 0.4P       | planned to rise 1.0 yen, to 15.5 yen.                 |

### FY2018 Forecast (Segment performance)

Revenue and profit are expected to increase mainly in the Wellness and Innovation Business segments.

### **Reference (1) Segment performance · Forecast**

|                     |                    |                    |            |                    |            |                    | (¥ billion) |
|---------------------|--------------------|--------------------|------------|--------------------|------------|--------------------|-------------|
| (¥ billion)         | FY2016<br>Mar-2017 | FY2017<br>Mar-2018 | Comparison | FY2017<br>Forecast | Comparison | FY2018<br>Forecast | Comparison  |
| Operating revenue   | 808.5              | 866.1              | 57.6       | 840.0              | 26.1       | 880.0              | 13.9        |
| Urban Development   | 249.0              | 269.8              | 20.8       | 253.5              | 16.3       | 233.4              | (36.4)      |
| Residential         | 108.5              | 123.5              | 15.0       | 121.5              | 2.1        | 115.4              | (8.2)       |
| Property Management | 148.6              | 160.9              | 12.3       | 154.0              | 6.9        | 174.3              | 13.3        |
| Real Estate Agents  | 82.1               | 99.3               | 17.3       | 88.2               | 11.1       | 107.9              | 8.6         |
| Wellness            | 94.4               | 97.0               | 2.6        | 98.8               | (1.8)      | 126.3              | 29.3        |
| Tokyu Hands         | 97.2               | 97.1               | (0.1)      | 98.9               | (1.8)      | 98.6               | 1.5         |
| Innovation business | 49.6               | 41.7               | (7.9)      | 49.6               | (7.9)      | 48.6               | _           |
| Elimination         | (20.9)             | (23.3)             | (2.4)      | (24.6)             | 1.2        | (24.5)             | (1.2)       |
| Operating profit    | 73.2               | 77.5               | 4.3        | 73.5               | 4.0        | 80.0               | 2.5         |
| Urban Development   | 44.9               | 50.7               | 5.9        | 47.3               | 3.4        | 50.0               | (0.8)       |
| Residential         | 9.7                | 7.6                | (2.1)      | 7.8                | (0.2)      | 5.0                | (2.6)       |
| Property Management | 8.1                | 8.2                | 0.1        | 8.6                | (0.3)      | 8.4                | 0.2         |
| Real Estate Agents  | 11.3               | 13.2               | 1.9        | 11.8               | 1.4        | 14.0               | 0.8         |
| Wellness            | 7.6                | 5.8                | (1.8)      | 5.7                | 0.1        | 7.4                | 1.6         |
| Tokyu Hands         | 0.3                | 0.4                | 0.2        | 0.1                | 0.3        | 0.5                | 0.1         |
| Innovation business | (1.9)              | (2.2)              | (0.3)      | (1.5)              | (0.7)      | 1.2                | 3.4         |
| Elimination         | (6.6)              | (6.3)              | 0.3        | (6.4)              | 0.1        | (6.5)              | (0.2)       |