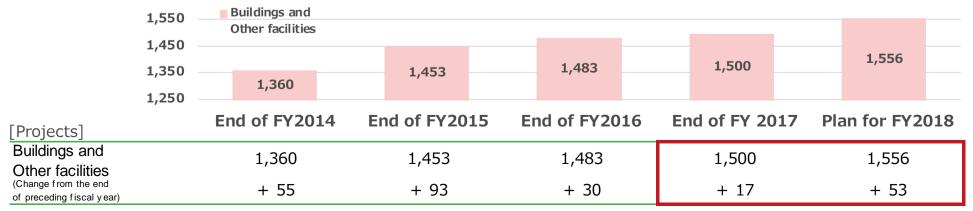

### Major properties to be managed and administered

The order for management of large buildings, including the redevelopment project in Shibuya, was received unofficially.