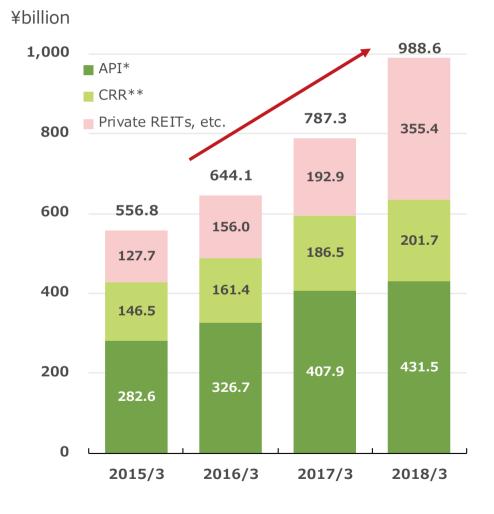

### **Reference ③** Transition in total floor area and AUM transition

(As of Mar-31, 2018)

**(Transition in total floor area)** 

**(AUM transition)** 

\* API: Activia Properties Inc.

\*\* CRR: Comforia Residential REIT, Inc