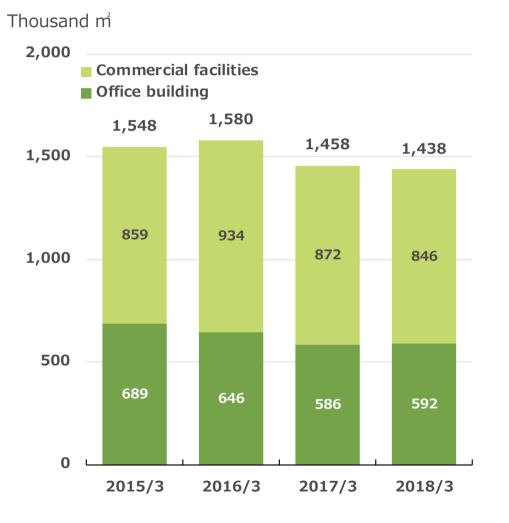

### **Reference ③** Transition in total floor area and AUM transition

(As of Mar-31, 2018)

**(Transition in total floor area)** 

**(AUM transition)** 

\* API: Activia Properties Inc.

\*\* CRR: Comforia Residential REIT, Inc