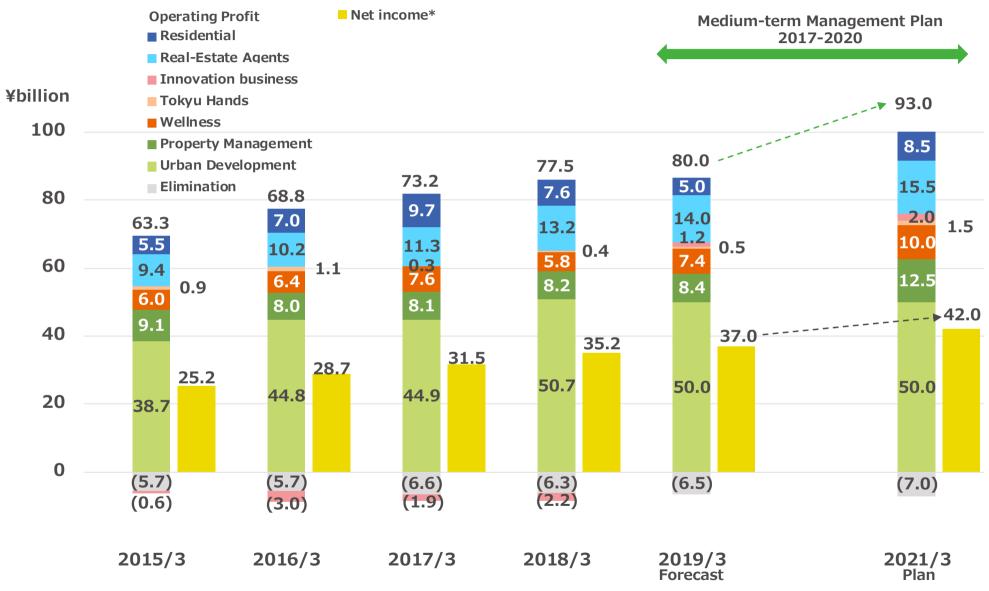

### **Reference** Progress in the Medium-term Management Plan (Operating profit/Net profit\*)

\* "Net income" was replaced with "profit attributable to owners of parent" in the fiscal year ended March 31, 2016.