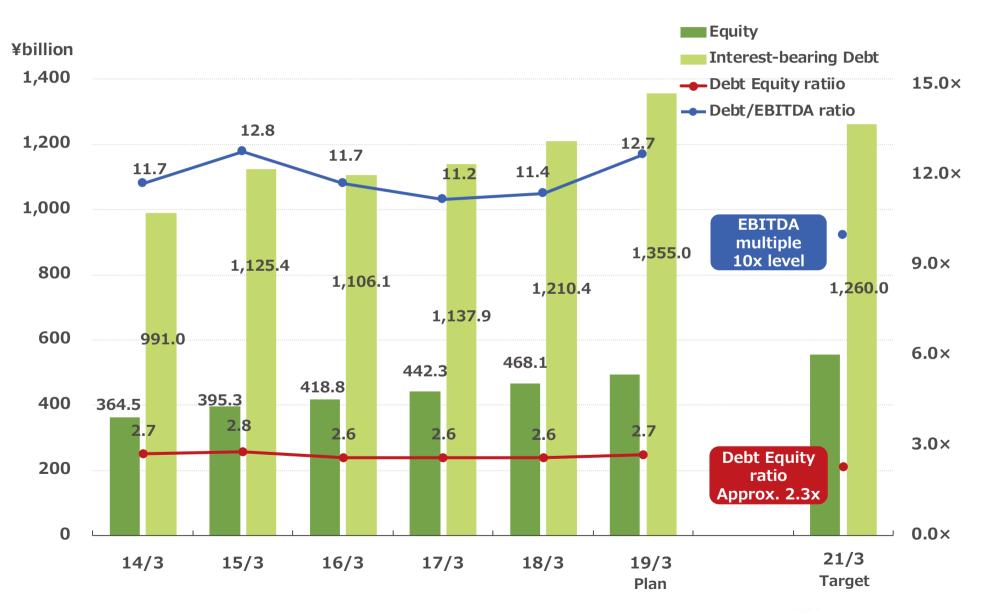

### Trends in equity and interest-bearing debt

Rating Institution: Japan Credit Rating Agency, Ltd. Long-term : A- (Positive) Short-term : J-1