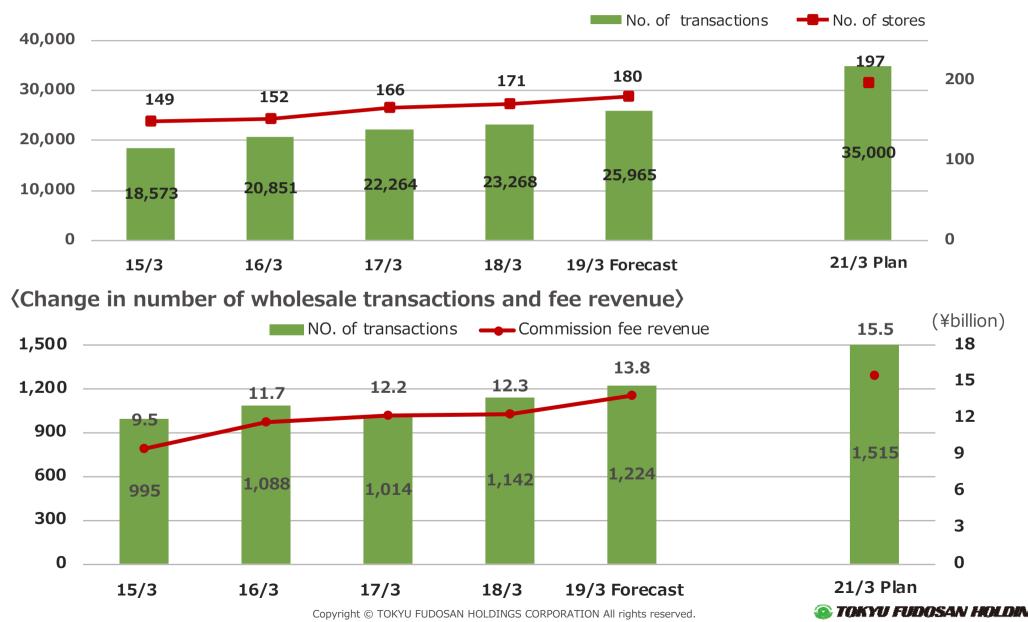

### Change in the indexes of the real estate sales and agents business

Due to steady expansion of the store network, the scale of transactions has expanded.

(Change in number of retail transactions and number of stores)

### **Results and estimates of indexes of real-estate sales and agents business**

Both the number of transactions and average handling prices increased in the retail business, driven by the strong market conditions.

|                                                   |                            | FY2017                      |                               |
|---------------------------------------------------|----------------------------|-----------------------------|-------------------------------|
|                                                   | Retail                     | Wholesale                   | Total                         |
| No. of transactions                               | 23,268                     | 1,142                       | 24,410                        |
| (Rate of change YoY)                              | +4.5%                      | +12.6%                      | +4.9%                         |
| Amount of<br>transactions<br>(Rate of change YoY) | 884.5 billion yen<br>+7.7% | 431.1 billion yen<br>+54.5% | 1,315.6 billion yen<br>+19.6% |
| Average<br>handling price<br>(Rate of change YoY) | 38 million yen<br>+3.0%    | 377 million yen<br>+37.2%   | 54 million yen<br>+14.0%      |
| Commission fee<br>ratio                           | 4.7%                       | 2.7%                        | 4.0%                          |

□Wholesale (Result)

• Both the number of transactions and the average handling price rose (from 246 million yen to 414 million yen).

|                           | FY2016            |                   |                     |  |  |
|---------------------------|-------------------|-------------------|---------------------|--|--|
|                           | Retail            | Wholesale         | Total               |  |  |
| No. of transactions       | 22,264            | 1,014             | 23,278              |  |  |
| (Rate of change YoY)      | +6.8%             | ( 6.8) %          | +6.1%               |  |  |
| Amount of transactions    | 821.4 billion yen | 278.9 billion yen | 1,100.4 billion yen |  |  |
| (Rate of change YoY)      | +9.4%             | (39.5)%           | (9.2)%              |  |  |
| Average<br>handling price | 37 million yen    | 275 million yen   | 47 million yen      |  |  |
| (Rate of change YoY)      | +2.5%             | (35.1)%           | (14.4)%             |  |  |
| Commission fee<br>ratio   | 4.7%              | 3.8%              | 4.5%                |  |  |

| FY2018 (Plan)     |                   |                     |  |  |  |
|-------------------|-------------------|---------------------|--|--|--|
| Retail            | Wholesale         | Total               |  |  |  |
| 25,965            | 1,224             | 27,189              |  |  |  |
| +11.6%            | +7.2%             | +11.4%              |  |  |  |
| 996.6 billion yen | 323.2 billion yen | 1,319.8 billion yen |  |  |  |
| +12.7%            | (25.0)%           | +0.3%               |  |  |  |
| 38 million yen    | 264 million yen   | 49 million yen      |  |  |  |
| +1.0%             | (30.0)%           | ( 9.9) %            |  |  |  |
| 4.7%              | 3.8%              | 4.5%                |  |  |  |