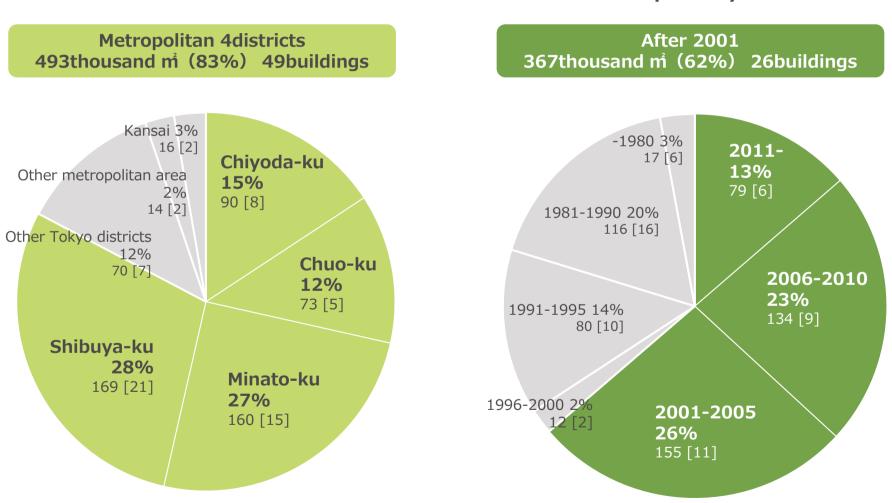

### **Urban Development(3)**

Benefits of portfolios<area distribution/time of completion>

For the portfolios, office buildings are concentrated in four wards in the Tokyo Metropolitan area

〈Area〉

(Completed year)

 $\label{eq:copyright} \textcircled{Copyright} \hline{Copyright} \hline \hline{Copyright} \hline \hline{Copyright} \hline \hline{Copyright} \hline \hline{Copyright} \hline \hline Copyright \hline \hline{Copyright} \hline \hline Copyright \hline$ 