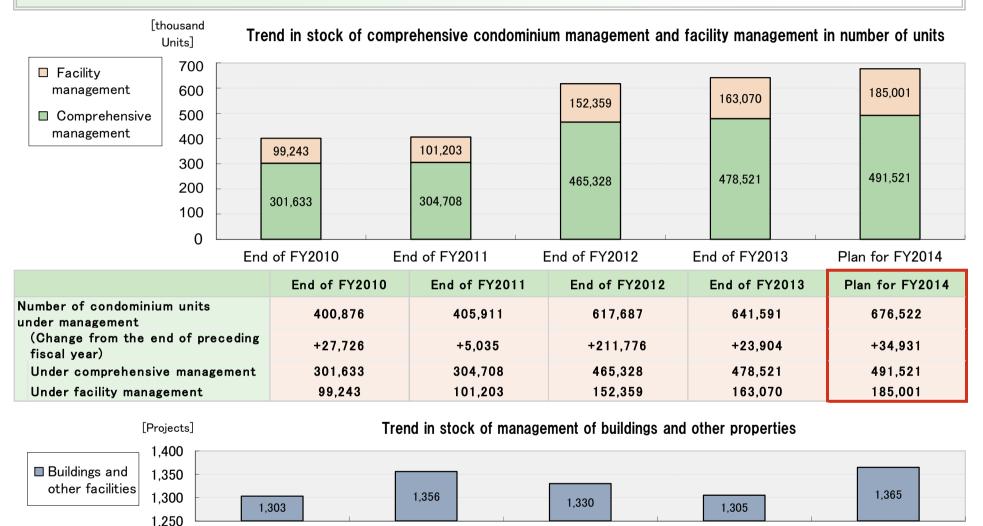

## **Property Management (2) Stock of properties**

End of FY2010

|                                | End of FY2010  | End of FY2011  | End of FY2012  | End of FY2013  | Plan for FY2014 |
|--------------------------------|----------------|----------------|----------------|----------------|-----------------|
| Buildings and Other facilities | 1,303 Projects | 1,356 Projects | 1,330 Projects | 1,305 Projects | 1,365 Projects  |
|                                |                |                |                |                |                 |

End of FY2012

End of FY2013

End of FY2011

Plan for FY2014