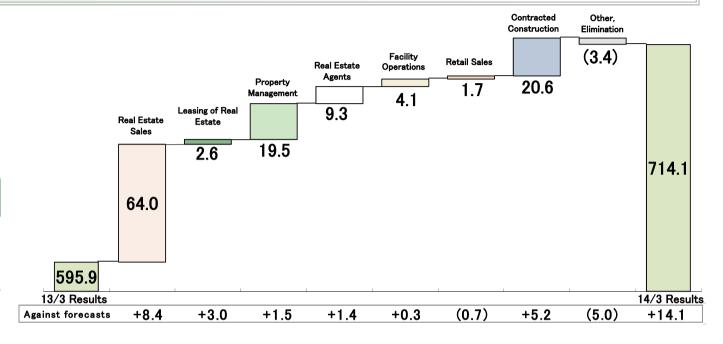

#### [Changes in revenue by segment]

|          |        |        | (¥billion) |
|----------|--------|--------|------------|
|          | FY2012 | FY2013 | Comparison |
| Results  | 595.9  | 714.1  | +118.2     |
| Forecast | _      | 700.0  | +14.1      |

## Reference 1 Previous and New Segment Information

[Until FY2013] (¥ billion)

|                         | (+ Dillion) |         |            |
|-------------------------|-------------|---------|------------|
|                         | FY2012      | FY2013  | Comparison |
|                         | Results     | Results |            |
| Operating revenue       | 595.9       | 714.1   | 118.2      |
| Real Estate Sales       | 145.1       | 209.1   | 64.0       |
| Contracted Construction | 70.1        | 90.7    | 20.6       |
| Retail Sales            | 82.8        | 84.5    | 1.7        |
| Leasing of Real Estate  | 128.3       | 130.9   | 2.6        |
| Property Management     | 76.5        | 96.0    | 19.5       |
| Facility Operations     | 59.7        | 63.8    | 4.1        |
| Real Estate Agents      | 42.3        | 51.6    | 9.3        |
| Other                   | 8.8         | 9.9     | 1.1        |
| Elimination             | (17.8)      | (22.3)  | (4.5)      |
| Operating income        | 52.0        | 61.4    | 9.5        |
| Real Estate Sales       | 6.6         | 12.5    | 5.9        |
| Contracted Construction | 1.6         | 2.9     | 1.3        |
| Retail Sales            | 0.9         | 1.1     | 0.2        |
| Leasing of Real Estate  | 35.0        | 33.6    | (1.4)      |
| Property Management     | 5.1         | 6.7     | 1.5        |
| Facility Operations     | 3.8         | 4.3     | 0.5        |
| Real Estate Agents      | 4.8         | 8.5     | 3.7        |
| Other                   | 0.0         | 0.0     | (0.0)      |
| Elimination (*2)        | (5.8)       | (8.0)   | (2.2)      |