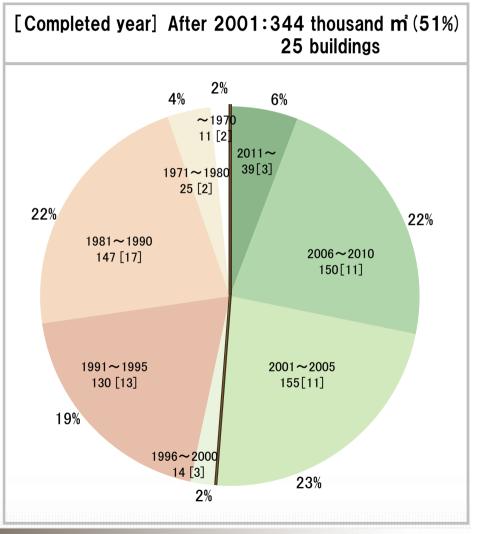

#### Office Buildings : As of Mar. 31, 2014 Floor space 671 thousand m, Total of 62 buildings