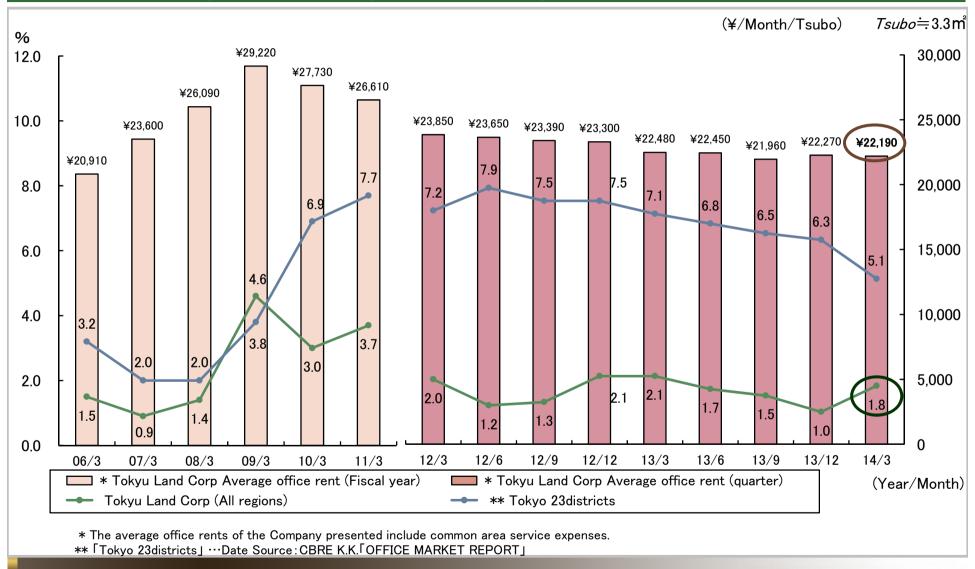

## Leasing of Real Estate/Urban Development (2) Vacancy Rate and Rent

As of Mar-31, 2014 Vacancy rate 1.8%

(Tenants actually moving in and out, including SPCs, Office buildings and commercial facilities)