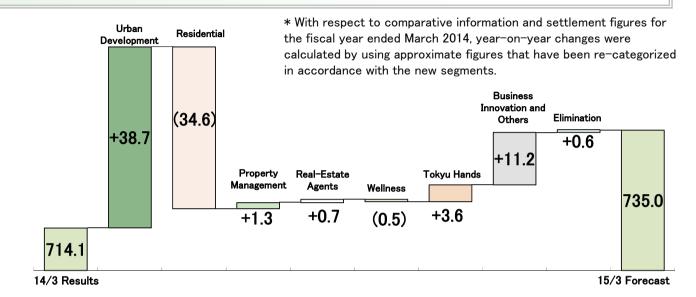

#### [Changes in revenue by segment]

(¥ billion)

| FY2013<br>Results | FY2014<br>Forecast | Comparison |
|-------------------|--------------------|------------|
| 714.1             | 735.0              | +20.9      |

[From FY2014] (¥ billion)

|                                | FY2013<br>Results (*1) | FY2014<br>Forecast | Comparison |
|--------------------------------|------------------------|--------------------|------------|
| Operating revenue              | 714.1                  | 735.0              | 20.9       |
| Urban Development              | 178.1                  | 216.9              | 38.7       |
| Residential                    | 141.8                  | 107.2              | (34.6)     |
| Property Management            | 139.1                  | 140.4              | 1.3        |
| Real-Estate Agents             | 58.4                   | 59.0               | 0.7        |
| Wellness                       | 72.9                   | 72.4               | (0.5)      |
| Tokyu Hands                    | 84.5                   | 88.1               | 3.6        |
| Business Innovation and Others | 59.4                   | 70.6               | 11.2       |
| Elimination                    | (20.0)                 | (19.4)             | 0.6        |
| Operating income               | 61.4                   | 63.0               | 1.6        |
| Urban Development              | 31.9                   | 36.0               | 4.1        |
| Residential                    | 11.6                   | 7.4                | (4.2)      |
| Property Management            | 9.2                    | 9.4                | 0.2        |
| Real-Estate Agents             | 9.2                    | 9.3                | 0.1        |
| Wellness                       | 1.9                    | 2.9                | 1.0        |
| Tokyu Hands                    | 1.1                    | 0.9                | (0.2)      |
| Business Innovation and Others | (1.3)                  | 2.5                | 3.7        |
| Elimination (*2)               | (2.2)                  | (5.3)              | (3.1)      |