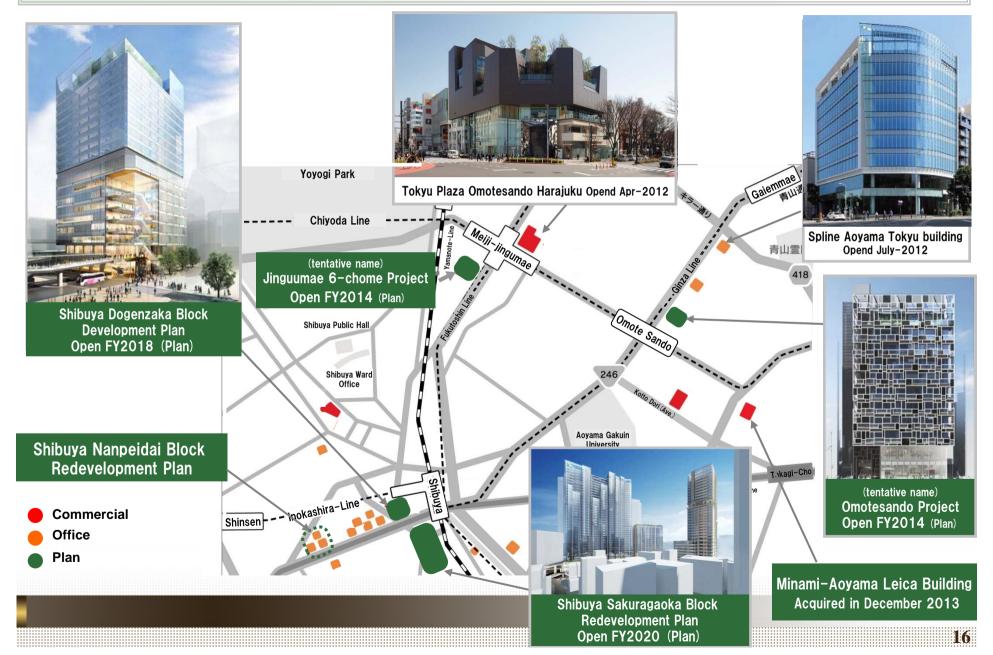

## Leasing of Real Estate/Urban Development (3) New projects

| FY   | Projects                                                                                                                                                                  | Usage                          | Floor space※<br>(thousand m³) | O       | pen        |
|------|---------------------------------------------------------------------------------------------------------------------------------------------------------------------------|--------------------------------|-------------------------------|---------|------------|
|      | DECKS Tokyo Beach (Building with land lease rights)                                                                                                                       | Commercial                     | 69                            | Sep-13  | (Acquired) |
|      | Minami-Aoyama Leica Building (building with superficies right)                                                                                                            | Commercial                     | 2                             | Dec-13  | (Acquired) |
| 2013 | La Porte Shinsaibashi                                                                                                                                                     | Commercial                     | 4                             | Dec-13  | (Acquired) |
|      | Ebisu Prime Square                                                                                                                                                        | Office · housing<br>Commercial | 69                            | Dec-13  | (Acquired) |
|      | Shiodome Building                                                                                                                                                         | Office<br>Commercial           | 119                           | Apr-14  | (Acquired) |
|      | Nikko Shibuya Nanpeidai Building                                                                                                                                          | Office                         | 7                             | Apr-14  | (Acquired) |
| 2014 | Market Square Sagamihara                                                                                                                                                  | Commercial                     | 15                            | July-14 |            |
|      | (tentative name) Omotesando Project                                                                                                                                       | Office                         | 9                             | Jan−15  |            |
|      | (tentative name) Jinguumae 6-chome Project                                                                                                                                | Commercial                     | 8                             | FY2014  |            |
|      | (tentative name) Morinomiya Project (Building with land lease rights)                                                                                                     | Commercial                     | 24                            | FY2015  |            |
| 2015 | Futako Tamagawa Rise (Phase II Project)                                                                                                                                   | Office<br>Commercial           | 156                           | FY2015  |            |
|      | (tentative name) Ginza 5-chome Project                                                                                                                                    | Commercial                     | 50                            | FY2015  |            |
| 2018 | Urban Redevelopment "Step Up" Project Takeshiba District (Building with land lease rights)  **Part of the project (residential properties) to open for business in FY2017 | Office<br>Commercial           | 105                           | FY2018  |            |
|      | Shibuya Dogenzaka Block Development Project                                                                                                                               | Office<br>Commercial           | 59                            | FY2018  |            |
| 2020 | Shibuya Sakuragaoka Block Redevelopment Plan                                                                                                                              | Office · housing<br>Commercial | 241                           | FY2020  |            |

\*\*Floor space of all the projects (before taking our equity into account)

## Leasing of Real Estate/Urban Development (4) New projects

(Shibuya, Omotesando, and Aoyama areas)