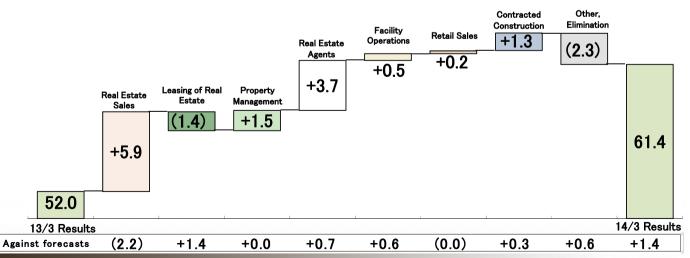

#### [Changes in income by segment]

| (¥billion) |        |        |            |  |  |  |  |  |  |
|------------|--------|--------|------------|--|--|--|--|--|--|
|            | FY2012 | FY2013 | Comparison |  |  |  |  |  |  |
| Results    | 52.0   | 61.4   | +9.5       |  |  |  |  |  |  |
| Forecast   |        | 60.0   | +1.4       |  |  |  |  |  |  |

## Reference 1 Previous and New Segment Information

[Until FY2013] (¥ billion)

|                         | (+ Dillion) |         |            |
|-------------------------|-------------|---------|------------|
|                         | FY2012      | FY2013  | Comparison |
|                         | Results     | Results |            |
| Operating revenue       | 595.9       | 714.1   | 118.2      |
| Real Estate Sales       | 145.1       | 209.1   | 64.0       |
| Contracted Construction | 70.1        | 90.7    | 20.6       |
| Retail Sales            | 82.8        | 84.5    | 1.7        |
| Leasing of Real Estate  | 128.3       | 130.9   | 2.6        |
| Property Management     | 76.5        | 96.0    | 19.5       |
| Facility Operations     | 59.7        | 63.8    | 4.1        |
| Real Estate Agents      | 42.3        | 51.6    | 9.3        |
| Other                   | 8.8         | 9.9     | 1.1        |
| Elimination             | (17.8)      | (22.3)  | (4.5)      |
| Operating income        | 52.0        | 61.4    | 9.5        |
| Real Estate Sales       | 6.6         | 12.5    | 5.9        |
| Contracted Construction | 1.6         | 2.9     | 1.3        |
| Retail Sales            | 0.9         | 1.1     | 0.2        |
| Leasing of Real Estate  | 35.0        | 33.6    | (1.4)      |
| Property Management     | 5.1         | 6.7     | 1.5        |
| Facility Operations     | 3.8         | 4.3     | 0.5        |
| Real Estate Agents      | 4.8         | 8.5     | 3.7        |
| Other                   | 0.0         | 0.0     | (0.0)      |
| Elimination (*2)        | (5.8)       | (8.0)   | (2.2)      |