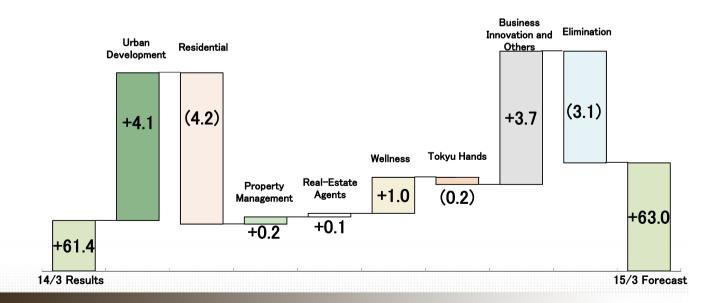

## FY2014 Forecast (Operating Results)

Higher revenue and income are expected, mainly attributable to sales of office buildings and commercial facilities

(¥ billion)

|                            | FY2012<br>Mar-2013 | FY2013<br>Mar−2014<br>Forecast | Comparison | ☐ Operating Revenue Operating income  Both operating revenue and operating income are expected to rise, primarily reflecting sales of buildings and commercial |
|----------------------------|--------------------|--------------------------------|------------|----------------------------------------------------------------------------------------------------------------------------------------------------------------|
| Operating Revenue          | 714.1              | 735.0                          | 20.9       | facilities in the Urban Development segment.                                                                                                                   |
| Operating income           | 61.4               | 63.0                           | 1.6        | □Net income                                                                                                                                                    |
| Non-operating income       | 1.3                | _                              | _          | Net income is expected to rise, chiefly due to the                                                                                                             |
| Non-operating expenses     | 12.2               | _                              | _          | improvement of minority interests in income as a result of th                                                                                                  |
| Ordinary income            | 50.6               | 51.0                           | 0.4        | establishment of a holding company system.                                                                                                                     |
| Extraordinary income       | 0.2                | _                              | _          |                                                                                                                                                                |
| Extraordinary losses       | 7.0                | _                              | _          |                                                                                                                                                                |
| Income before income taxes | 43.7               | _                              | _          | ☐ Interest-bearing Debt Interest-bearing debt to increase mainly due to                                                                                        |
| Net income                 | 23.7               | 25.0                           | 1.3        | new investments                                                                                                                                                |
| Tatal assats               | 1 700 0            |                                |            | □DE ratio                                                                                                                                                      |
| Total assets               | 1,789.8            |                                |            | The DE ratio is projected to become 2.9, given the increase                                                                                                    |
| Interest-bearing Debt      | 991.0              | 1,115.0                        | 124.0      | interest-bearing debt on the back of new investments and other activities.                                                                                     |
| Equity                     | 364.5              | _                              | _          | Other acuvides.                                                                                                                                                |
| Equity ratio               | 20.4%              | _                              | _          | □ Dividends per share                                                                                                                                          |
| DE ratio                   | 2.7                | 2.9                            | _          | Annual dividends of ¥10 per share are planned to be distributed.                                                                                               |
| Dividends per share        | * ¥8.0             | ¥10.0                          | _          |                                                                                                                                                                |
| Dividend payout ratio      | 19.2%              | 24.4%                          | 5.2P       |                                                                                                                                                                |

## FY2014 Forecast (Segment performance)

#### [Changes in revenue by segment]

(¥ billion)

| FY2013<br>Results | FY2014<br>Forecast | Comparison |
|-------------------|--------------------|------------|
| 714.1             | 735.0              | +20.9      |

#### [Changes in income by segment]

(¥ billion)

| FY2013<br>Results | FY2014<br>Forecast | Comparison |
|-------------------|--------------------|------------|
| 61.4              | 63.0               | +1.6       |

[From FY2014] (¥ billion)

|                                | FY2013<br>Results (*1) | FY2014<br>Forecast | Comparison |
|--------------------------------|------------------------|--------------------|------------|
| Operating revenue              | 714.1                  | 735.0              | 20.9       |
| Urban Development              | 178.1                  | 216.9              | 38.7       |
| Residential                    | 141.8                  | 107.2              | (34.6)     |
| Property Management            | 139.1                  | 140.4              | 1.3        |
| Real-Estate Agents             | 58.4                   | 59.0               | 0.7        |
| Wellness                       | 72.9                   | 72.4               | (0.5)      |
| Tokyu Hands                    | 84.5                   | 88.1               | 3.6        |
| Business Innovation and Others | 59.4                   | 70.6               | 11.2       |
| Elimination                    | (20.0)                 | (19.4)             | 0.6        |
| Operating income               | 61.4                   | 63.0               | 1.6        |
| Urban Development              | 31.9                   | 36.0               | 4.1        |
| Residential                    | 11.6                   | 7.4                | (4.2)      |
| Property Management            | 9.2                    | 9.4                | 0.2        |
| Real-Estate Agents             | 9.2                    | 9.3                | 0.1        |
| Wellness                       | 1.9                    | 2.9                | 1.0        |
| Tokyu Hands                    | 1.1                    | 0.9                | (0.2)      |
| Business Innovation and Others | (1.3)                  | 2.5                | 3.7        |
| Elimination (*2)               | (2.2)                  | (5.3)              | (3.1)      |