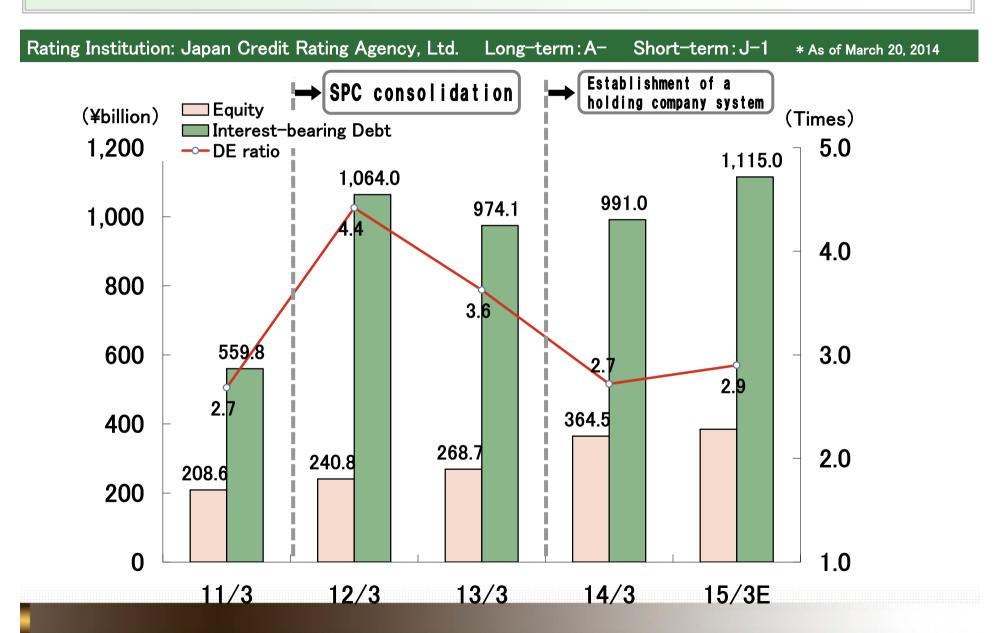

## Changes in Equity and Interest-bearing Debt

| ☐ Property and equipment, Intangible assets                                                                                                                                                                                                                                                                                                             |
|---------------------------------------------------------------------------------------------------------------------------------------------------------------------------------------------------------------------------------------------------------------------------------------------------------------------------------------------------------|
| Property and equipment and intangible assets declined ¥ 72.1 billion, primarily as a result of the sale of Times Square Building. [Reference]  Market value appraisal for leased properties  (As of Mar—31, 2014)  Year—end book value: ¥ 662.1 billion  Market value: ¥ 706.4 billion  Difference: + ¥ 44.3 billion                                    |
| ☐ Goodwill Goodwill increased ¥ 46.9 billion (*) as a result of establishing the holding company.  * A rise in capital stock and other items of ¥ 82.1 billion? Book value of minority interests of ¥ 35.2 billion                                                                                                                                      |
| □DE ratio<br>3.6×→2.7×                                                                                                                                                                                                                                                                                                                                  |
| ☐ Equity Equity increased ¥81.8 billion (*) due to the establishment of the holding company.  *¥1,045 (closing price on Oct. 1) × An increase in the number of shares of approx. 78 million shares ☐ Minority interests Minority interests in Tokyu Community and Tokyu Livable declined ¥35.2 billion due to the establishment of the holding company. |
|                                                                                                                                                                                                                                                                                                                                                         |

## FY2013 Operating Results

Revenue and income increased, mainly reflecting higher sales of condominiums and strong performance in Real-Estate Agents.

|                                                      |                    |                    |            |                         | (¥ billion) |                                                          |
|------------------------------------------------------|--------------------|--------------------|------------|-------------------------|-------------|----------------------------------------------------------|
|                                                      | FY2012<br>Mar-2013 | FY2013<br>Mar-2014 | Comparison | FY2013<br>Forecast<br>※ | Comparison  | Compared to the sam                                      |
| Operating revenue                                    | 595.9              | 714.1              | 118.2      | 700.0                   | 14.1        | ☐ Operating revenue                                      |
| Operating income                                     | 52.0               | 61.4               | 9.5        | 60.0                    | 1.4         | Operating revenue increas                                |
| Non-operating income                                 | 1.2                | 1.3                | 0.2        | _                       | _           | revenues in the Real Estate the reorganization of United |
| Non-operating expenses                               | 13.3               | 12.2               | (1.1)      | _                       | _           | consolidated subsidiary, ar                              |
| Ordinary income                                      | 39.9               | 50.6               | 10.7       | 48.5                    | 2.1         | ☐ Operating income                                       |
| Extraordinary income                                 | 11.5               | 0.2                | (11.4)     | _                       | _           | Operating income increase                                |
| Extraordinary losses                                 | 9.5                | 7.0                | (2.5)      | _                       | _           | higher sales of condominium                              |
| Income before income taxes and minority interests    | 42.0               | 43.7               | 1.8        | _                       | _           | performance in Real−Estat                                |
| Total income taxes                                   | 15.2               | 17.1               | 1.9        | _                       | _           | Net income increased, chie                               |
| Minority interests in income                         | 4.6                | 2.9                | (1.7)      | _                       | _           | improvement of minority in                               |
| Net income                                           | 22.1               | 23.7               | 1.6        | 23.0                    | 0.7         | ☐ Total assets                                           |
| Total assets                                         | 1,718.4            | 1,789.8            | 71.4       | _                       | _           | Total assets increased, map posting of goodwill as a re  |
| Interest-bearing Debt                                | 974.1              | 991.0              | 16.9       | 1,065.0                 | (74.0)      | establishment of a holding                               |
| Equity                                               | 268.7              | 364.5              | 95.8       | _                       | _           | □DE ratio                                                |
| Equity ratio                                         | 15.6%              | 20.4%              | 4.7P       | _                       | _           | The DE ratio declined from                               |
| DE ratio                                             | 3.6                | 2.7                | (0.9)      | 2.9                     | (0.2)       | to an increase in equity as                              |
| Net cash provided by (used in) operating activities  | 70.2               | (13.5)             | (83.7)     | _                       | _           | establishment of a holding                               |
| Net cash provided by (used in) investment activities | 42.5               |                    |            |                         |             |                                                          |
| Net cash provided by (used in) financing activities  | (90.5)             | 3.0                | 93.5       | _                       | _           | ※The figures are the revise we announced on Octobe       |
| Cash and cash equivalents at end of period           | 84.1               | 92.7               | 8.7        | _                       | _           | (This applies to all pages.)                             |

|   | Compared to the same period last year                                                          |
|---|------------------------------------------------------------------------------------------------|
|   | ☐ Operating revenue                                                                            |
|   | Operating revenue increased because of a rise in revenues in the Real Estate Sales segment and |
|   | the reorganization of United Communities into a                                                |
| П | consolidated subsidiary, among other factors.                                                  |
|   | Operating income                                                                               |
|   | Operating income increased, primarily due to                                                   |
|   | higher sales of condominiums and strong                                                        |
|   | performance in Real−Estate Agents.  □ Net income                                               |
|   | Net income increased, chiefly attributable to the                                              |
|   | improvement of minority interests in income.                                                   |
| П | □Total assets                                                                                  |
|   | Total assets increased, mainly reflecting the                                                  |
|   | posting of goodwill as a result of the                                                         |
|   | establishment of a holding company.                                                            |
|   | □DE ratio                                                                                      |
|   | The DE ratio declined from 3.6 to 2.7, chiefly due                                             |
|   | to an increase in equity as a result of the                                                    |
|   | establishment of a holding company.                                                            |
|   |                                                                                                |
|   |                                                                                                |
|   | ★The figures are the revised forecast that                                                     |