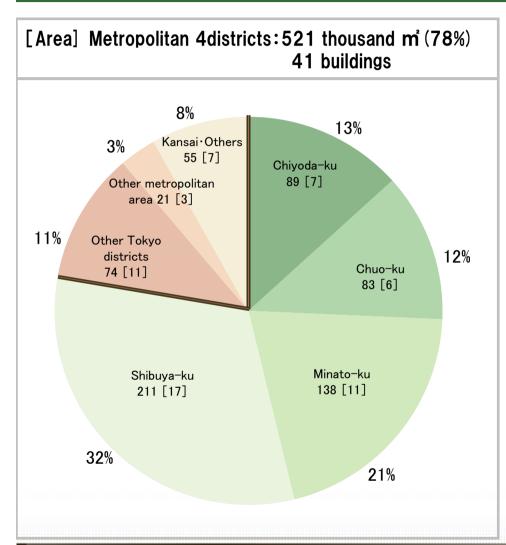

#### Office Buildings : As of Mar. 31, 2014 Floor space 671 thousand m, Total of 62 buildings