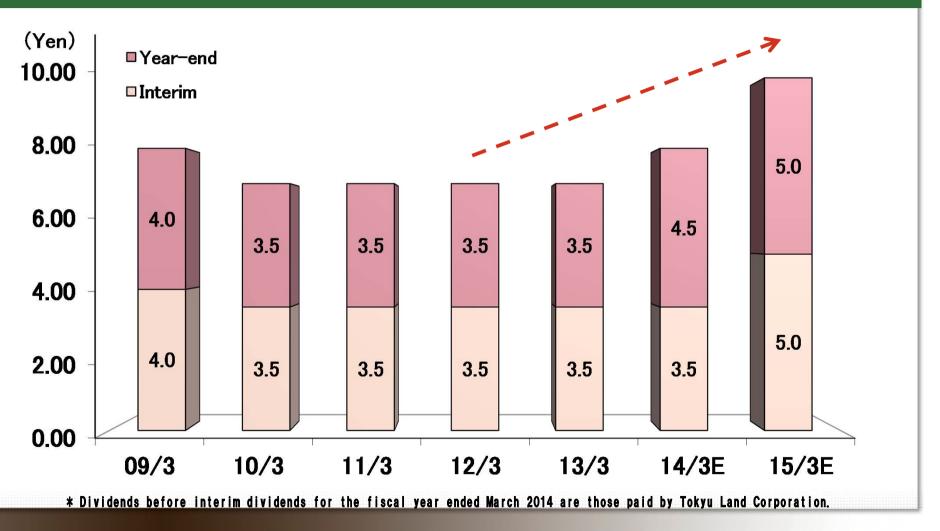

## **Changes in Dividend Payments**

In light of the achievement of targets set out in the previous medium—term management plan, year—end dividends for the fiscal year ended March 2014 are expected to be ¥4.5 per share (compared with the forecast of ¥4.0 per share), and annual dividends for the fiscal year ending March 2015 are expected to be increased to ¥10 per share.